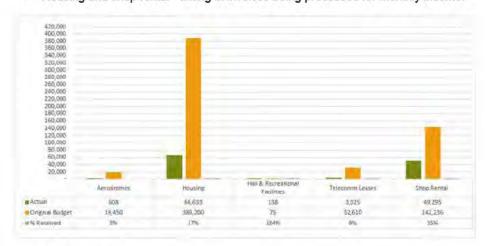

property transfers.

Monthly Financial Report | September 2024

- Facilities & Parks are above target at 54% due to hall hire and caravan park fees received.
- Water & Waste Water are above target due to yearly trade waste permits being invoiced.
- · The other category includes developer application fees.

#### 1.2.3 Rental Income

Council operates various facilities from which it derives a rental income such as commercial premises, caravan parks, community housing and airport.

As of 30 September 2024, rental income is tracking at 21% due to timing in annual rental of various facilities. Main factors affecting the rental income figures are:

- Aerodrome and Telecomm annual leases have not yet been issued.
- · Housing and shop rental timing in invoices being processed for monthly income.



#### 1.2.4 Interest Received

Interest revenue includes interest on investments and rate arrears. As of 30 September 2024, interest received is tracking above target at 27% due to favourable interest rates.



Monthly Financial Report | September 2024

#### 1.2.5 Sales Revenue

Sales revenue is income received from undertaking work for Main Roads, private works and recoverable works conducted by the Soil Laboratory. As of 30 September 2024, sales revenue is tracking above target at 28%.

This income stream is largely affected by timing of when RPC and RMPC works for this financial year are scheduled to be performed. Claims of approximately \$1.5m were in progress at the end of September 2024.



1.2.6 Other Income

Other income is sundry income derived from all other sources.

As of 30 S