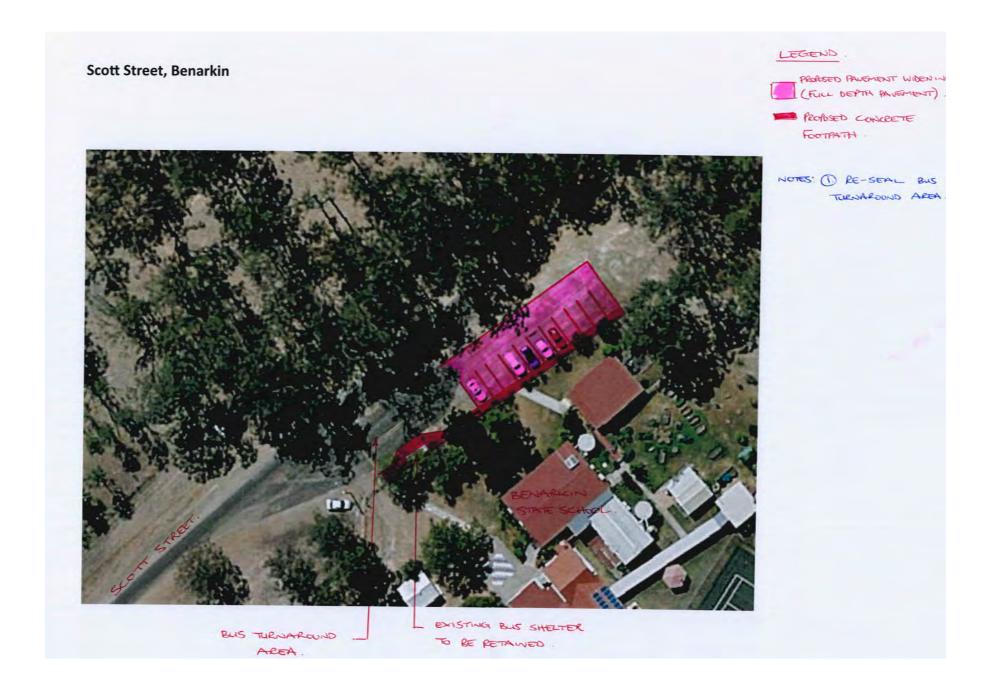

ing operations against the transport and footpath network, it is also proposed to stage the nominations over four (4) years as per the below table:

| School       | 2025/26 | 2026/27 | 2027/28 | 2028/29 |
|--------------|---------|---------|---------|---------|
| Benarkin SS  | \$230k  |         |         |         |
| St John's    | \$396k  |         |         |         |
| Proston SS   |         | \$262k  |         |         |
| Kingaroy SHS |         |         | \$300k  | \$200k  |

#### **ATTACHMENTS**

- 1. Benarkin State School Scott Street, Benarkin 🗓 🖼
- 2. St John's Lutheran School Ivy Street, Kingaroy J.
- 3. St John's Lutheran School Campbell Street, Kingaroy J. 🖺
- 4. Proston State School Rodney Street, Proston 4
- 5. Kingaroy State High School Markwell Street, Kingaroy J. 🖺



Item 13.5 - Attachment 1 Page 387

Ordinary Council Meeting







Item 13.5 - Attachment 4 Page 390



Item 13.5 - Attachment 5



Item 13.5 - Attachment 5

# 13.6 2028/2029 REGIONAL ROADS AND TRANSPORT GROUP (RRTG) FUNDING NOMINATIONS

File Number: 16-10-2024

Author: Manager Infrastructure Planning
Authoriser: Acting Chief Executive Officer

#### **PRECIS**

2028/2029 Regional Roads and Transport Group (RRTG) Funding Nominations

#### **SUMMARY**

Council is seeking to submit applications for funding under the State Government's Transport Infrastructure Development Scheme (TIDS) forward program for 2028/29.

#### OFFICER'S RECOMMENDATION

That Council nominate the following roads to the Regional Roads & Transport Group for the 2028/29 Transport Infrastructure Development Scheme (TIDS)