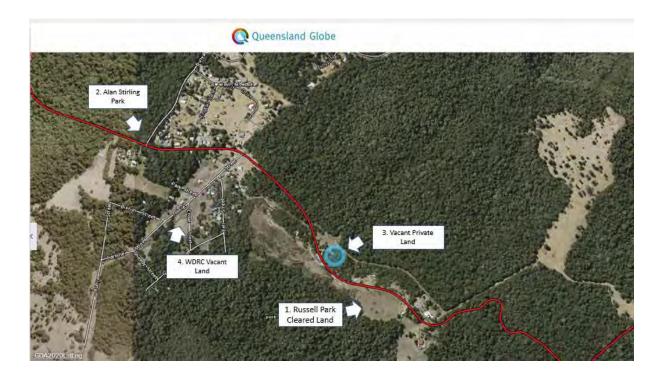

300 metres to the West of Fishers Lookout on Bunya Mountains Road. This land is of an appropriate size and centrally located but the owner has not shown interest in selling.                                                                                                                                                                      |
| Location 4 WDRC owned land     | Land owned by the WDRC in Tolmie Street. Lot 20 RP 25936 and Lot 21 RP25936.Property is steep and is the headwater of the Myall Creek. The WDRC has stated these are not available.                                                                                                                                                                                     |

# **Satellite Map of Central Area of the Bunya Mountains**



# **Option 1 Location Photos**



Russell Park looking West



Russell Park looking East



Potential Building Site in Russell Park looking South. (Note the power line running through the site to Cutters Rest)

Option 1 - Location Survey



#### 8.2 Deed of Trust Discussion

The Bunya Mountains Community Association recognises land in Russell Park owned by the Western Downs Regional Council as an ideal site for a community centre. The WDRC holds the land in trust on behalf of the people of Dalby and the District. It would seem through the reading of the Deed of Trust which wording is reproduced below and the actual copy in the report appendices, that the deed does indeed allow for land to be leased for building purposes.

Paragraph 1 states that the park is to be a 'Tourist Resort' and a