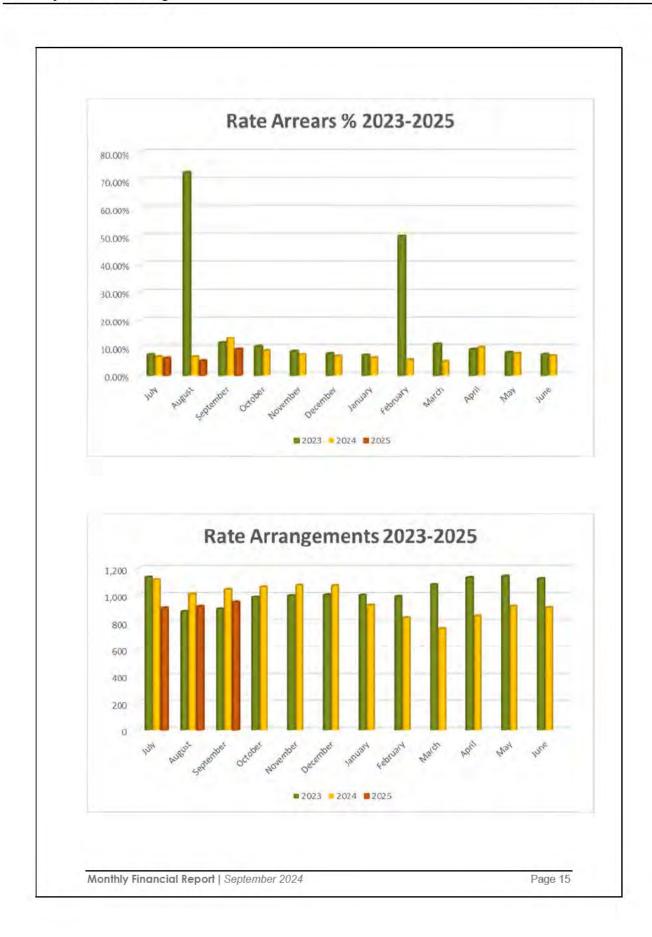

n 90 days remains with debt collectors or have a payment arrangement with Council. 2% is being actively pursued by Council staff. 3% has been paid since the end of September 2024.

Rates in arrears as of 30 September 2024 is sitting at \$6.04m or 9.29% which is above the target arrears of 7%. This is high as the discount period has just finished. There are currently 948 assessments with rate arrangements in place which accounts for 32.96% of the properties that are in arrears. The rates for the July to December 24 period were issued in August and were due on 16 September 2024.

Starting in the 2023/24 financial year, the effect of rates levies raised but still current have been removed to avoid distortion of numbers during August and February.



Monthly Financial Report | September 2024



#### 2.1.3 Inventories

Inventories is made-up of Council stores and is valued at cost. Council is continuing to focus on utilising the amount of inventories held more efficiently.

#### 2.2 Non-Current Assets

#### 2.2.1 Trade and Other Receivables

The non-current portion of Trade and Other Receivables is made up of the outstanding Memerambi Estate charges and loans to community organisations.

#### 2.2.2 Property, Plant and Equipment

The total capital original budget is \$39.84m. Finance has put a report to Council at this meeting to adopt the continued projects from the 2023/24 year which have not been fully completed and will roll into the 2024/25 year as well as any 1st quarter adjustments.

Actual spend as of 30 September 2024 is \$6.49m, which is tracking below target at 16.3%.