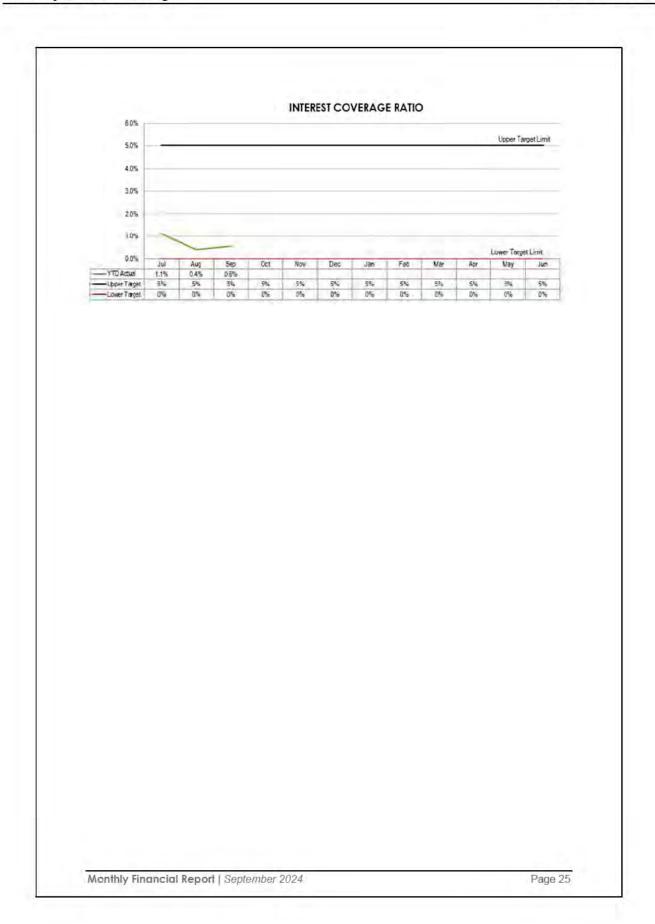

#### 12.5 MONTHLY FINANCIAL INFORMATION

#### RESOLUTION 2024/456

Moved: Cr Linda Little Seconded: Cr Ros Heit

That the monthly Financial Report including Capital Works and Works for Queensland (W4Q4) as at 31st August 2024 be received and noted.