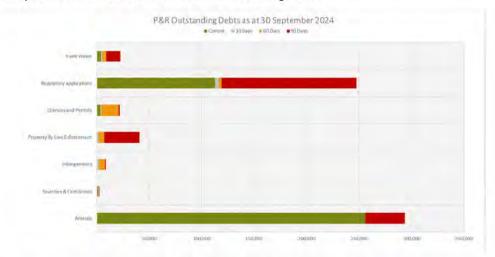

#### 12.5 MONTHLY FINANCIAL INFORMATION

#### RESOLUTION 2024/456

Moved: Cr Linda Little Seconded: Cr Ros Heit

That the monthly Financial Report including Capital Works and Works for Queensland (W4Q4) as at 31st August 2024 be received and noted.