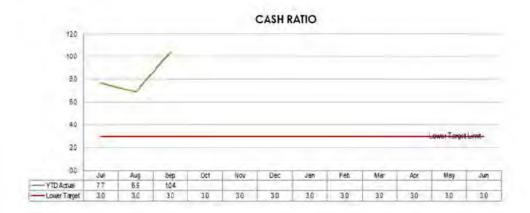

#### 12.5 MONTHLY FINANCIAL INFORMATION

#### RESOLUTION 2024/456

Moved: Cr Linda Little Seconded: Cr Ros Heit

That the monthly Financial Report including Capital Works and Works for Queensland (W4Q4) as at 31st August 2024 be received and noted.