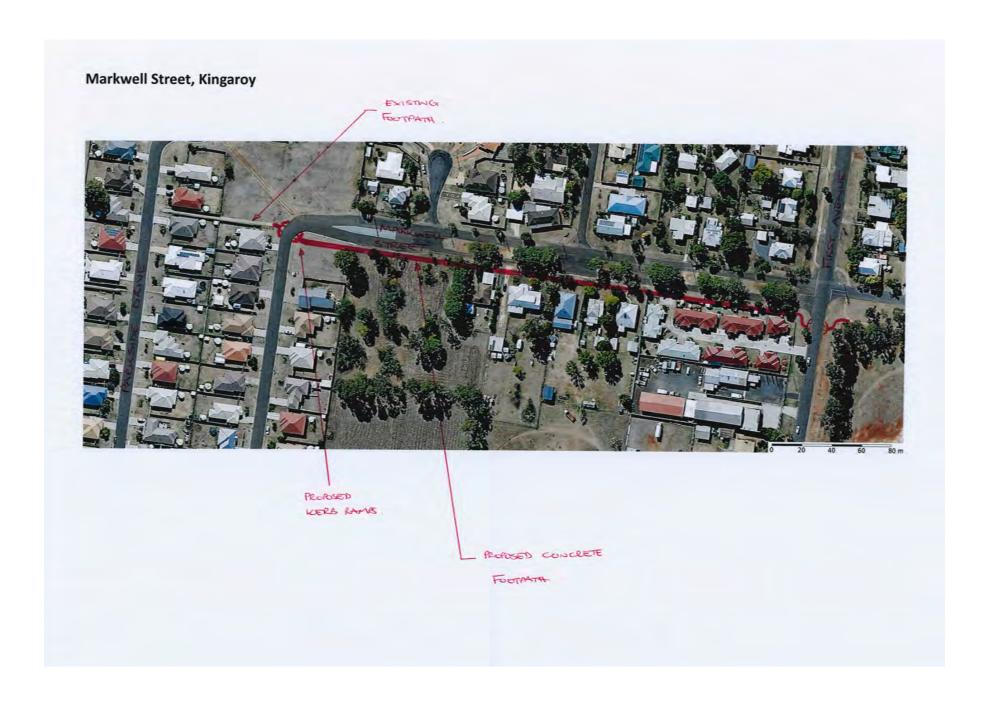

he below table:

| School       | 2025/26 | 2026/27 | 2027/28 | 2028/29 |
|--------------|---------|---------|---------|---------|
| Benarkin SS  | \$230k  |         |         |         |
| St John's    | \$396k  |         |         |         |
| Proston SS   |         | \$262k  |         |         |
| Kingaroy SHS |         |         | \$300k  | \$200k  |

#### **ATTACHMENTS**

- 1. Benarkin State School Scott Street, Benarkin 🗓 🖼
- 2. St John's Lutheran School Ivy Street, Kingaroy J.
- 3. St John's Lutheran School Campbell Street, Kingaroy J. 🖺
- 4. Proston State School Rodney Street, Proston 4
- 5. Kingaroy State High School Markwell Street, Kingaroy J. 🖺



Item 13.5 - Attachment 1 Page 387

Ordinary Council Meeting







Item 13.5 - Attachment 4 Page 390



Item 13.5 - Attachment 5



Item 13.5 - Attachment 5

# 13.6 2028/2029 REGIONAL ROADS AND TRANSPORT GROUP (RRTG) FUNDING NOMINATIONS

File Number: 16-10-2024

Author: Manager Infrastructure Planning
Authoriser: Acting Chief Executive Officer

#### **PRECIS**

2028/2029 Regional Roads and Transport Group (RRTG) Funding Nominations

#### **SUMMARY**

Council is seeking to submit applications for funding under the State Government's Transport Infrastructure Development Scheme (TIDS) forward program for 2028/29.

#### OFFICER'S RECOMMENDATION

That Council nominate the following roads to the Regional Roads & Transport Group for the 2028/29 Transport Infrastructure Development Scheme (TIDS):

- Stuart Street, Kumbia
- Somerset Street, Kingaroy
- Alford Street East, Kingaroy

#### FINANCIAL AND RESOURCE IMPLICATIONS

Cou