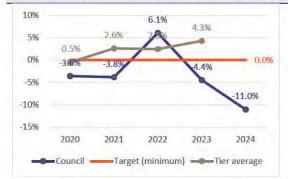

k with the guideline; however, the risk framework does not assign an overall risk of financial sustainability. Accordingly, we have not assessed council's financial sustainability.

As required under the Local Government Regulation 2012, we have audited the accuracy of these ratios in line with the guideline and will issue an audit opinion on the current year financial sustainability statements. Our audit opinion does not include 3 contextual ratios disclosed by council in the current year financial sustainability statements.

2

Page 151

#### Ratio Commentary

Operating surplus ratio – The operating surplus ratio is an indicator of the extent to which operating revenues generated cover operational expenses. Any operating surplus would be available for capital funding or other purposes.



Council's 5 year average is -3.3%

This is **less** than the <mark>0% target</mark> for the tier, indicating that council's operating expenses exceed its operating revenue.

Operating deficits over the long term affect a council's ability to internally fund its capital requirements and other initiatives as and when they fall due, potentially requiring external funding support.

This ratio reflects the Council's operating deficit, impacted by large depreciation costs on the back of significant uplifts in the valuation of PPE. SBRC's operating result falls below the tier average as a result of increased depreciation subsequent to valuation increases and notable increases in repairs and contractors costs due to council's capital projects to improve the road network and other assets. Council