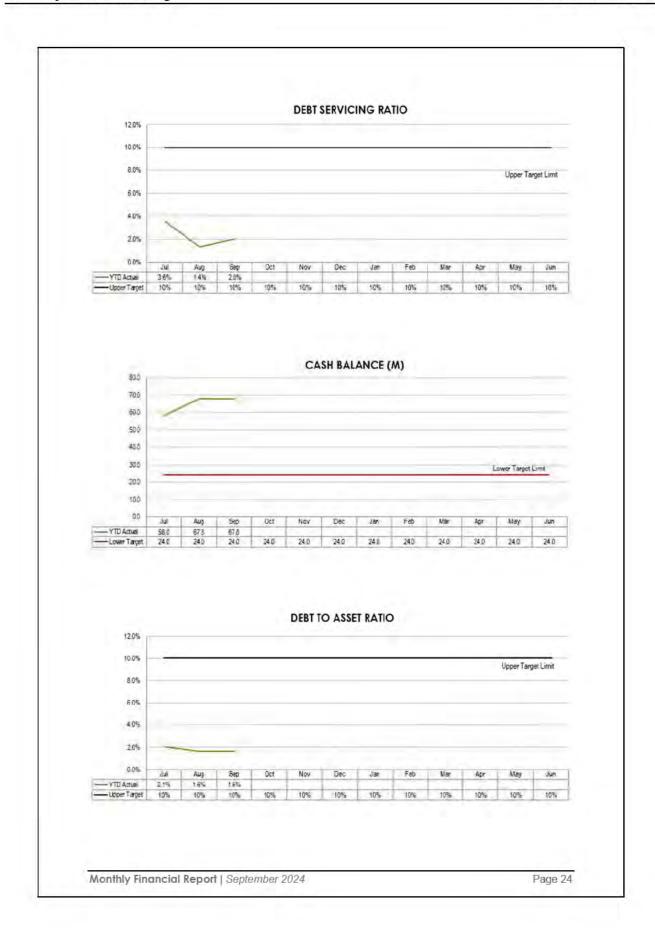

#### 12.5 MONTHLY FINANCIAL INFORMATION

#### RESOLUTION 2024/456

Moved: Cr Linda Little Seconded: Cr Ros Heit

That the monthly Financial Report including Capital Works and Works for Queensland (W4Q4) as at 31st August 2024 be received and noted.