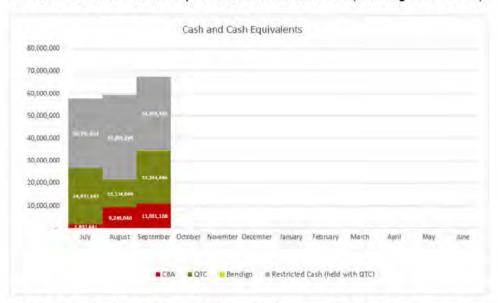

#### 12.5 MONTHLY FINANCIAL INFORMATION

#### RESOLUTION 2024/456

Moved: Cr Linda Little Seconded: Cr Ros Heit

That the monthly Financial Report including Capital Works and Works for Queensland (W4Q4) as at 31st August 2024 be received and noted.