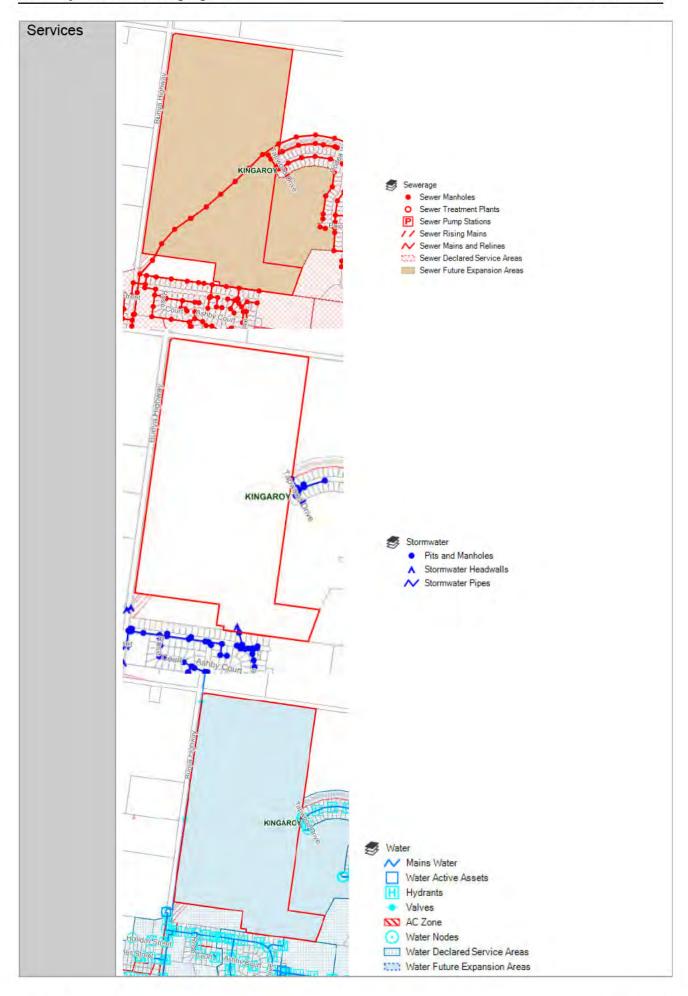

#### **WATER SUPPLY**

ENG10. Connect the development to Council's reticulated water supply system via a single connection.

#### **SEWERAGE**

ENG11. Connect the development to Council's existing reticulated sewerage system via a single connection.