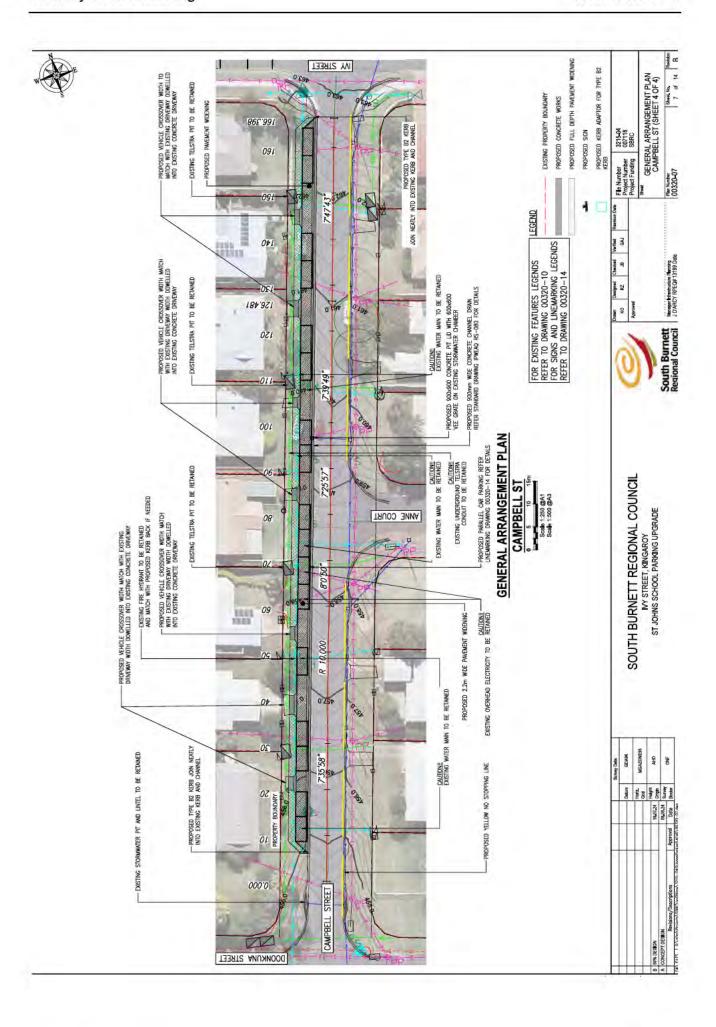

also proposed to stage the nominations over four (4) years as per the below table:

| School       | 2025/26 | 2026/27 | 2027/28 | 2028/29 |
|--------------|---------|---------|---------|---------|
| Benarkin SS  | \$230k  |         |         |         |
| St John's    | \$396k  |         |         |         |
| Proston SS   |         | \$262k  |         |         |
| Kingaroy SHS |         |         | \$300k  | \$200k  |

#### **ATTACHMENTS**

- 1. Benarkin State School Scott Street, Benarkin 🗓 🖼
- 2. St John's Lutheran School Ivy Street, Kingaroy J.
- 3. St John's Lutheran School Campbell Street, Kingaroy J. 🖺
- 4. Proston State School Rodney Street, Proston 4
- 5. Kingaroy State High School Markwell Street, Kingaroy J. 🖺



Item 13.5 - Attachment 1 Page 387

Ordinary Council Meeting







Item 13.5 - Attachment 4 Page 390



Item 13.5 - Attachment 5



Item 13.5 - Attachment 5

# 13.6 2028/2029 REGIONAL ROADS AND TRANSPORT GROUP (RRTG) FUNDING NOMINATIONS

File Number: 16-10-2024

Author: Manager Infrastructure Planning
Authoriser: Acting Chief Executive Officer

#### **PRECIS**

2028/2029 Regional Roads and Transport Group (RRTG) Funding Nominations

#### **SUMMARY**

Council is seeking to submit applications for funding under the State Government's Transport Infrastructure Development Scheme (TIDS) forward program for 2028/29.

#### OFFICER'S RECOMMENDATION

That Council nominate the following roads to the Regional Roads & Transport Group for the 2028/29 Transport Infrastructure Development Scheme (TIDS):

- Stuart Street, Kumbia
- Somerset Street, Kingaroy
- Alford S