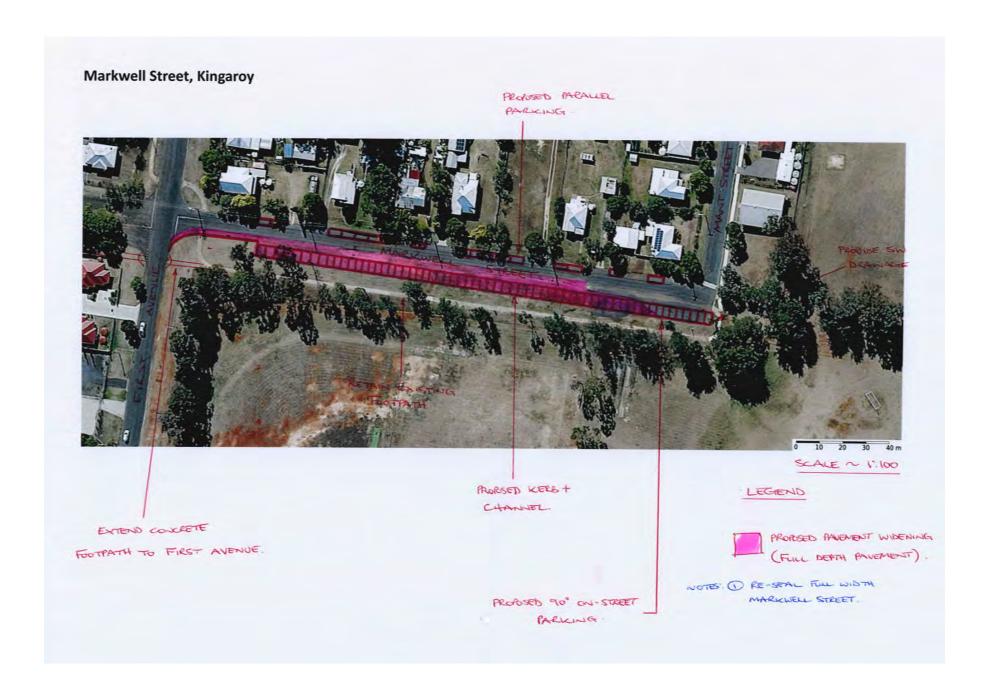

over four (4) years as per the below table:

| School       | 2025/26 | 2026/27 | 2027/28 | 2028/29 |
|--------------|---------|---------|---------|---------|
| Benarkin SS  | \$230k  |         |         |         |
| St John's    | \$396k  |         |         |         |
| Proston SS   |         | \$262k  |         |         |
| Kingaroy SHS |         |         | \$300k  | \$200k  |

#### **ATTACHMENTS**

- 1. Benarkin State School Scott Street, Benarkin 🗓 🖼
- 2. St John's Lutheran School Ivy Street, Kingaroy J.
- 3. St John's Lutheran School Campbell Street, Kingaroy J. 🖺
- 4. Proston State School Rodney Street, Proston 4
- 5. Kingaroy State High School Markwell Street, Kingaroy J. 🖺



Item 13.5 - Attachment 1 Page 387

Ordinary Council Meeting







Item 13.5 - Attachment 4 Page 390



Item 13.5 - Attachment 5



Item 13.5 - Attachment 5

# 13.6 2028/2029 REGIONAL ROADS AND TRANSPORT GROUP (RRTG) FUNDING NOMINATIONS

File Number: 16-10-2024

Author: Manager Infrastructure Planning
Authoriser: Acting Chief Executive Officer

#### **PRECIS**

2028/2029 Regional Roads and Transport Group (RRTG) Funding Nominations

#### **SUMMARY**

Council is seeking to submit applications for funding under the State Government's Transport Infrastructure Development Scheme (TIDS) forward program for 2028/29.

#### OFFICER'S RECOMMENDATION

That Council nominate the following roads to the Regional Roads & Transport Group for the 2028/29 Transport Infrastructure Development Scheme (TIDS):

- Stuart Street, Kumbia
- Somerset Street, Kingaroy
- Alford Street East, Kingaroy

#### FINANCIAL AN