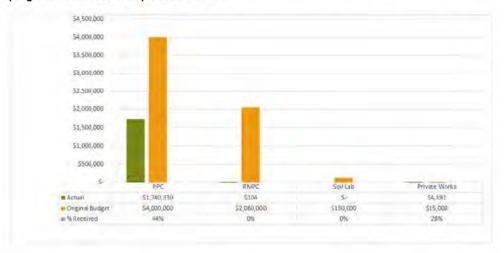

en issued.
- · Housing and shop rental timing in invoices being processed for monthly income.



#### 1.2.4 Interest Received

Interest revenue includes interest on investments and rate arrears. As of 30 September 2024, interest received is tracking above target at 27% due to favourable interest rates.



Monthly Financial Report | September 2024

#### 1.2.5 Sales Revenue

Sales revenue is income received from undertaking work for Main Roads, private works and recoverable works conducted by the Soil Laboratory. As of 30 September 2024, sales revenue is tracking above target at 28%.

This income stream is largely affected by timing of when RPC and RMPC works for this financial year are scheduled to be performed. Claims of approximately \$1.5m were in progress at the end of September 2024.



1.2.6 Other Income

Other income is sundry income derived from all other sources.

As of 30 September 2024, other income is tracking below target at 16%. Reasons surrounding this can be found below.

| Income Stream                | Actual |         | Original<br>Budget |           | %<br>Received |  |
|------------------------------|--------|---------|--------------------|-----------|---------------|--|
| Irrigation Income            | \$     | - 5     | S                  | 32,028    | 0%            |  |
| Fines                        | S      | 2,510   | \$                 | -         | 0%            |  |
| Scrap Steel                  | S      | 660     | S                  | 436,811   | 0%            |  |
| Library Sales                | S      | 582     | \$                 | 2,945