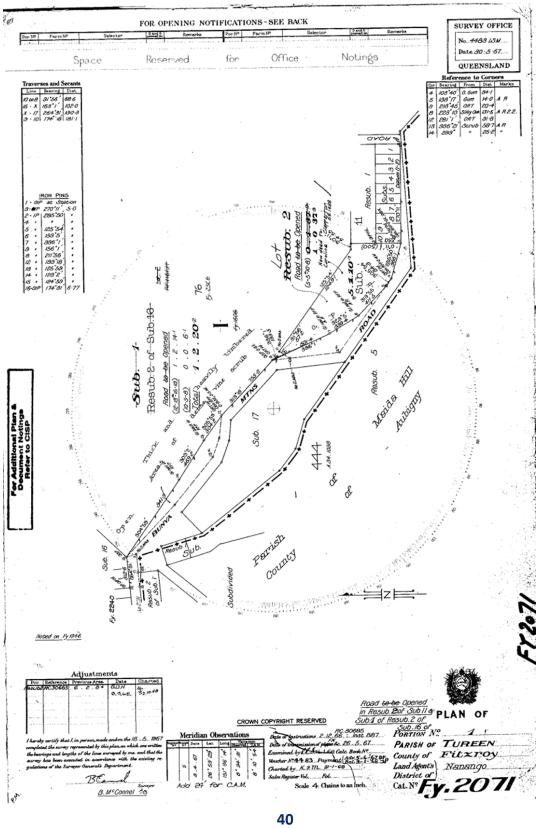

#### **RESOLUTION 2024/462**

Moved: Cr Danita Potter Seconded: Cr Linda Little

That Council approves the development application for a Development Permit for Reconfiguring a Lot – Subdivision (1 Lot into 2 Lots) at 1 Kearney Street KINGAROY (and described as Lot 14 on RP205800), subject to the following conditions.

<u>In Favour:</u> Crs Kathy Duff, Jane Erkens, Linda Little, Danita Potter, Heath Sander and Ros Heit

Against: Cr Deb Dennien

CARRIED 6/1