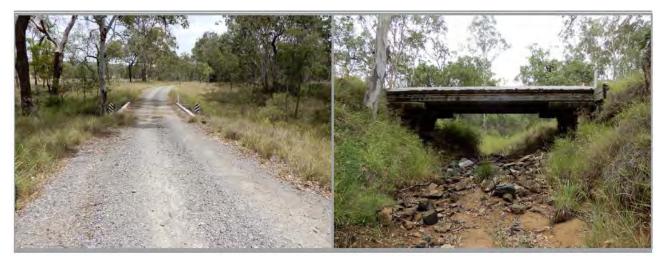

N/A

#### **ASSET MANAGEMENT IMPLICATIONS**

Council currently has the bridge closed due to structural and liability concerns. Council should make sure that future replacement of the bridge is fit for purpose with regards to community use and minimal traffic.

#### **REPORT**

Council has closed the Home Creek Loop Road Bridge (HCLB) since 21 August 2019 following a level 2 bridge inspection. Several structural defects were found and affect the bridge's load bearing capacity and subsequently it was closed. The bridge serves seven (7) properties who have alternative access with minimal impact.

The existing structure is a single span timber bridge that crosses Home Creek on Home Creek Loop Road. The structure is nominally 9.7m long and 4.31m wide and a maximum height of approximately 4m.



The Home Creek Loop Road Bridge (HCLB) is currently funded in the 2024/25 financial year for a concrete structure with a total of \$718,894, comprising of \$542,348 from the BRP and \$176, 545 from Council. Previous expenditure for design and environmental pre-works by Council would remain in Works In Progress until the bridge was replaced in the future, this works would also be re-used for future funding submissions.

Council received two (2) conforming tenders for the project:

- 1. Ark Construction \$931,877 to \$979,000 (Ex GST) Concrete
- 2. Lohman Contracting \$1,205,106.53 (Ex GST) Concrete

The additional budget required to build the required concrete structure as per specification would be in the order of \$213K to \$261k. Council's submission for BRP was made in June 2022 and s