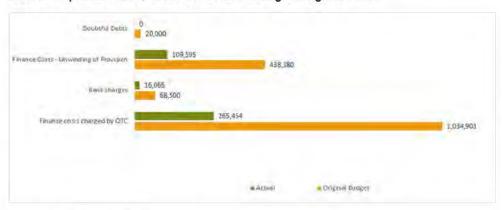

#### 12.5 MONTHLY FINANCIAL INFORMATION

#### RESOLUTION 2024/456

Moved: Cr Linda Little Seconded: Cr Ros Heit

That the monthly Financial Report including Capital Works and Works for Queensland (W4Q4) as at 31st August 2024 be received and noted.