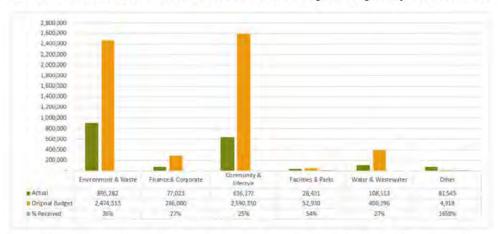

44,647     | \$  | 90,000       |
| Waste Management Levy                | S   | 1,901,859  | S   | 3,786,714    |
| Memerambi Estate Levies              | -\$ | 374        | \$  |              |
| Total                                | \$  | 30,282,521 | \$  | 60,282,543   |

As at 30 September 2024, rates, levies and charges are tracking at 50%. This is due to the timing of the first 6 months rates levy which were issued in August. The discount period ended on 16 September 2024. The Memerambi Estate levies credit amount relates to refund of interest due to payment of levies.

#### 1.2.2 Fees and Charges

User charges are for the recovery of service delivery costs through the charging of fees to users of Council services. Fees are determined in two categories: regulatory and commercial.



As of 30 September 2024, fees and charges are tracking above target at 31%. Main factors affecting the fees and charges figures are:

- Environment and Waste is above target. This income stream is affected by timing of monthly invoices for waste disposal which is offset by yearly food licences having already been issued.
- Finance is above target due to volume of rates certificates and property transfers.

Monthly Financial Report | September 2024

- Facilities & Parks are above target at 54% due to hall hire and caravan park fees received.
- Water & Waste Water are above target due to yearly trade waste permits being invoiced.
- · The other category includes developer application fees.

#### 1.2.3 Rental Income

Council operates various facilities from which it derives a rental income s