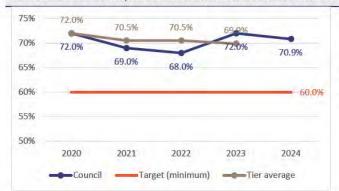

ximates the extent to which the infrastructure assets managed by a council are being replaced as they reach the end of their useful lives.



Council's 5 year average is 98.9%

This is **greater** than the **80% target** for the tier, indicating that council are spending money to renew their assets to compensate for assets nearing the end of their useful lives. This ratio indicates that Council has generally monitored its assets in line with its asset management plan, and capital spending has notably increased in FY24 in line with the increase in grant revenue.

Asset consumption ratio – The asset consumption ratio approximates the extent to which council's infrastructure assets have been consumed compared to what it would cost to build a new asset with the same benefit to the community.



Council's 5 year average is 70.4%

This is **greater** than the **60.0% target** for the tier, indicating council's assets are being consumed in line with their estimated useful lives. This ratio has remained mostly steady in the last 5 years and is closely aligned with the tier average.

Leverage ratio – The leverage ratio is an indicator of a council's ability to repay its existing debt. It measures the relative size of the council's debt to its operating performance.



Council's leverage ratio at 30 June 2024 is 1.6 times

This is **less** than the **3 times target** for the tier, indicating council's ability to repay its debts. This ratio has remained mostly steady in the last 5 years and is closely aligned with the tier average.

4

Page 153

# 3. Audit conclusions

#### Areas of a