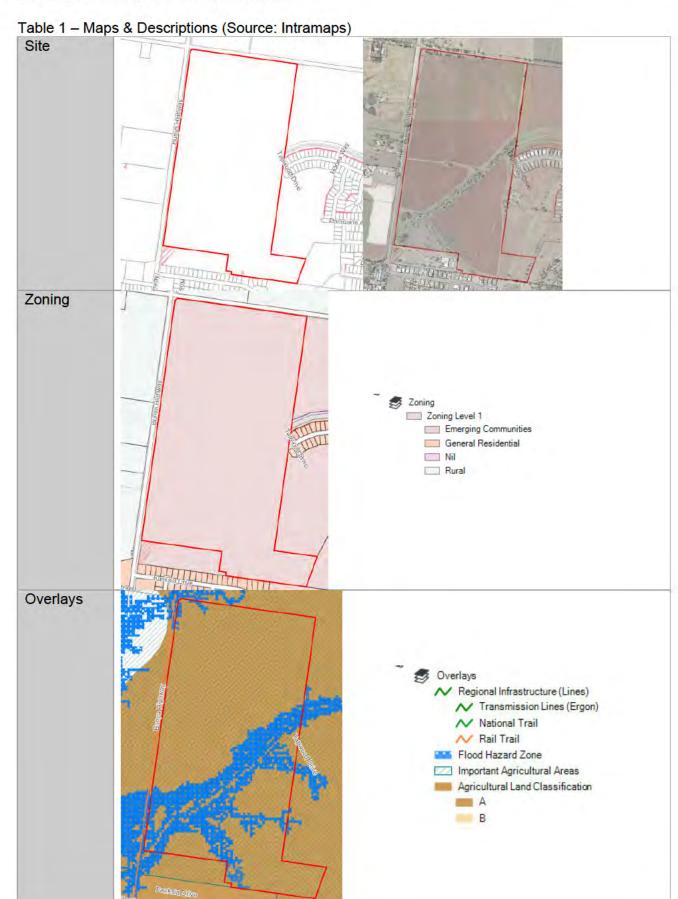

#### RESOLUTION 2024/460

Moved: Cr Linda Little Seconded: Cr Danita Potter

That Council approve the application for a Development Permit for a Material Change of Use – Multiple Dwelling (3 x 2-bedroom units) at 10 Agnes Street, Kingaroy Qld 4610 (and described as Lot 7 on RP41769) subject to conditions and recommendations contained herein.

#### **GENERAL**

GEN1. The development must be completed and maintained in accordance with the approved plans and documents and conditions to this development approval:

| Drawing No. | Sheet Name                            | Date     | Prepared By                  | Rev No. |
|-------------|---------------------------------------|----------|------------------------------|---------|
| 23-104-01   | Site Plan (amended in red)            | 03/05/24 | Brian Field Building Designs | -       |
| 23-104-02   | 23-104-02 Floor Plan (amended in red) |          | Brian Field Building Designs | -       |
| 23-104-03   | Elevations (amended in red)           | 26/03/24 | Brian Field Building Designs | -       |
| 23-104-04   | Open Space Plan                       | 03/05/24 | Brian Field Building Designs | -       |
| 23-104-05   | Vehicle Turning Paths                 | 03/05/24 | Brian Field Building Designs | -       |
| 23-104-06   | Landscaping Plan (amended in red)     | 03/05/24 | Brian Field Building Designs | -       |

| Document<br>No. | Document Name                            | Date             | Prepared By                                           | Rev No. |
|-----------------|------------------------------------------|------------------|-------------------------------------------------------|---------|
| -               | Preliminary Stormwater Management Report | 29 April<br>2024 | ATC Consulting Engineers and Project Managers Pty Ltd |         |