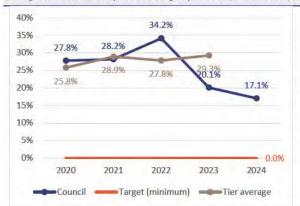

This ratio reflects the Council's operating deficit, impacted by large depreciation costs on the back of significant uplifts in the valuation of PPE. SBRC's operating result falls below the tier average as a result of increased depreciation subsequent to valuation increases and notable increases in repairs and contractors costs due to council's capital projects to improve the road network and other assets. Council's operating result notably declined in FY24 as a result of receiving the Financial Assistance Grant (approximately \$6m) outside of the 2024 financial year in July 2024.

Operating cash ratio - The operating cash ratio is a measure of a council's ability to cover its core operational expenses and generate a cash surplus excluding depreciation, amortisation, and finance costs.



Council's 5 year average is 25.5%

This is **greater** than the 0.0% target for the tier, indicating that council is able to fund its capital expenditure operations.

A positive operating cash ratio indicates that a council is generating surplus cash from its core operations, which suggests that council has the ability to self-fund its capital expenditure requirements.

**Unrestricted cash expense cover ratio** – The unrestricted cash expense cover ratio is an indicator of the unconstrained liquidity available to a council to meet ongoing and emergent financial demands, which is a key component to solvency. It represents the number of months a council can continue operating based on current monthly expenses.

Council's unrestricted cash expense cover ratio at 30 June 2024 is 9.6 months