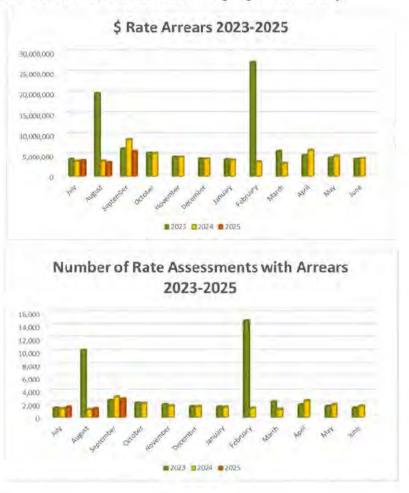

debts.

A total of 95% of the value sitting in 90 days remains with debt collectors or have a payment arrangement with Council. 2% is being actively pursued by Council staff. 3% has been paid since the end of September 2024.

Rates in arrears as of 30 September 2024 is sitting at \$6.04m or 9.29% which is above the target arrears of 7%. This is high as the discount period has just finished. There are currently 948 assessments with rate arrangements in place which accounts for 32.96% of the properties that are in arrears. The rates for the July to December 24 period were issued in August and were due on 16 September 2024.

Starting in the 2023/24 financial year, the effect of rates levies raised but still current have been removed to avoid distortion of numbers during August and February.



Monthly Financial Report | September 2024



#### 2.1.3 Inventories

Inventories is made-up of Council stores and is valued at cost. Council is continuing to focus on utilising the amount of inventories held more efficiently.

#### 2.2 Non-Current Assets

#### 2.2.1 Trade and Other Receivables

The non-current portion of Trade and Other Receivables is made up of the outstanding Memerambi Estate charges and loans to community organisations.

#### 2.2.2 Property, Plant and Equipment

The total capital original budget is \$39.84m. Finance has put a report to Council at this meeting to adopt the continued projects from the 2023/24 year which have not been fully completed and will roll into the 2024/25 year as well as any 1st quarter adjustments.

Actual spend as of 30 September 2024 is \$6.4