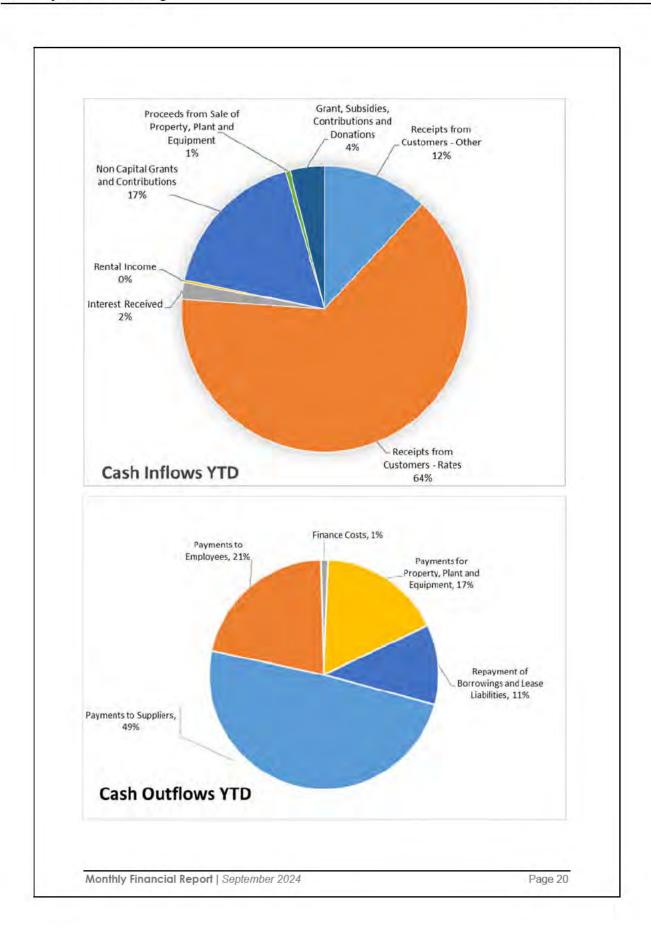

,197   | 562,093,389     |                            |
| Net increase (Decrease) in Cash and Cash Equivalents Held | (\$4,369,171)  | 51,717,669    | \$8,076,404   | 55,424,902     | (59,465,997)    |                            |
| Cash and Cash Equivalents at the End of the Period        | \$57,968,026   | \$59,685,695  | \$67,762,099  | \$67,762,099   | \$52,627,392    |                            |
| Restricted Cash                                           | 530,791,614    | \$37,859,299  | 532,953,485   | 532,953,485    |                 |                            |
| Cash Available for Use                                    | 527,176,412    | \$21,826,396  | \$34,808,614  | \$34,808,614   |                 |                            |

Monthly Financial Report | September 2024



# 4.0 Interim Changes in Equity

|                                        | Jul-24<br>\$  | Aug-24<br>S   | Sep-24<br>\$  | YTD<br>\$     |
|----------------------------------------|---------------|---------------|---------------|---------------|
| Asset Revaluation Surplus              |               |               |               |               |
| Opening Balance                        | 682,336,743   | 682,336,743   | 682,336,743   | 682,336,743   |
| Inc/(dec) in asset revaluation surplus |               | -             | -             | -             |
| Closing Balance                        | 682,336,743   | 682,336,743   | 682,336,743   | 682,336,743   |
| Retained Surplus                       |               |               |               |               |
| Opening Balanc