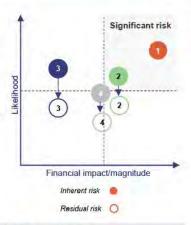

tio is an indicator of a council's ability to repay its existing debt. It measures the relative size of the council's debt to its operating performance.



Council's leverage ratio at 30 June 2024 is 1.6 times

This is **less** than the **3 times target** for the tier, indicating council's ability to repay its debts. This ratio has remained mostly steady in the last 5 years and is closely aligned with the tier average.

4

Page 153

# 3. Audit conclusions

#### Areas of audit focus

Our external audit plan identified items that present the greatest risk of material error to the financial statements.

This chart displays the inherent risk for the identified areas of audit focus and the financial impact (magnitude).

Our overall conclusions on these areas of audit focus are outlined in the



#### Risk Description of risk

#### Valuation of property, plant and equipment

Property, plant and equipment is the most material balance in the financial statements at \$1.1 billion. Infrastructure assets represent over 85% of total PPE and require significant levels of management judgement in determining their fair values, being measured at current replacement cost less accumulated depreciation.

- Council values the current replacement cost of its infrastructure assets with reference to externally commissioned valuations.
- Current replacement costs require significant management judgement, including assessments of costs, componentisation of the asset and the application of indices.
- Given the quantum of the balance and qualitative risk factors outlined above, it is considered to ca