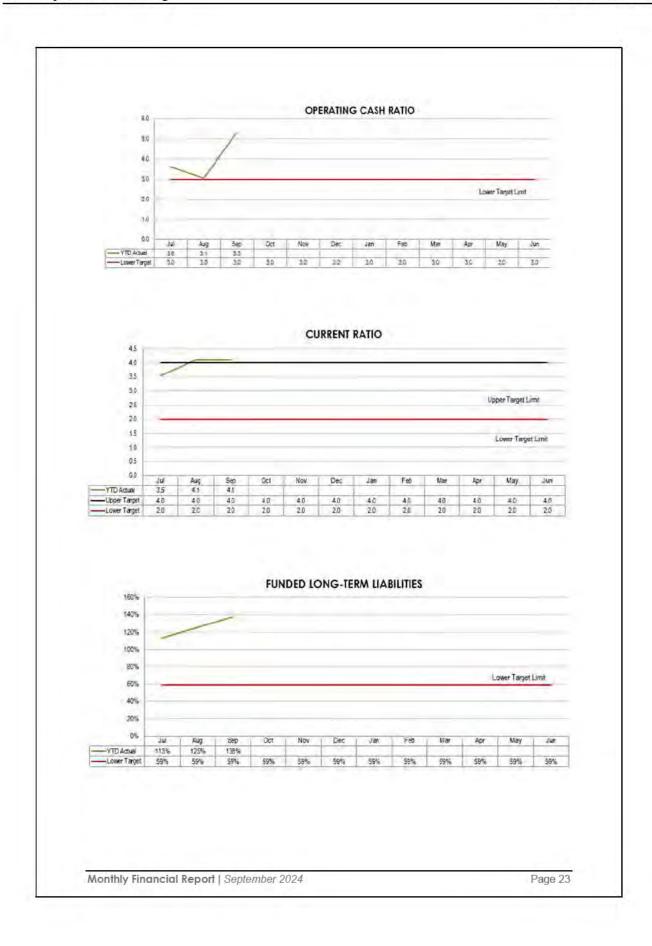

#### 12.5 MONTHLY FINANCIAL INFORMATION

#### RESOLUTION 2024/456

Moved: Cr Linda Little Seconded: Cr Ros Heit

That the monthly Financial Report including Capital Works and Works for Queensland (W4Q4) as at 31st August 2024 be received and noted.