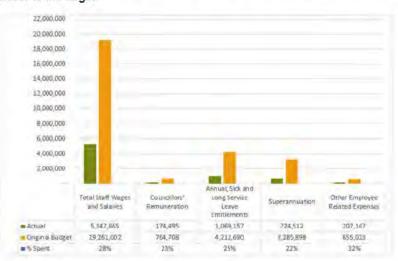

#### 12.5 MONTHLY FINANCIAL INFORMATION

#### RESOLUTION 2024/456

Moved: Cr Linda Little Seconded: Cr Ros Heit

That the monthly Financial Report including Capital Works and Works for Queensland (W4Q4) as at 31st August 2024 be received and noted.