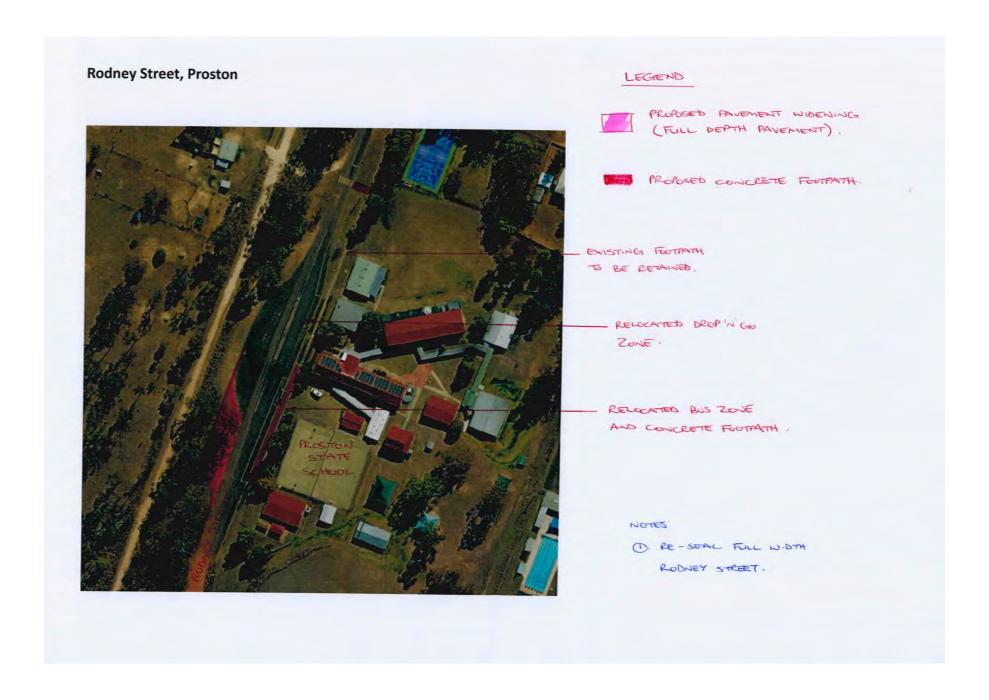

so proposed to stage the nominations over four (4) years as per the below table:

| School       | 2025/26 | 2026/27 | 2027/28 | 2028/29 |
|--------------|---------|---------|---------|---------|
| Benarkin SS  | \$230k  |         |         |         |
| St John's    | \$396k  |         |         |         |
| Proston SS   |         | \$262k  |         |         |
| Kingaroy SHS |         |         | \$300k  | \$200k  |

#### **ATTACHMENTS**

- 1. Benarkin State School Scott Street, Benarkin 🗓 🖼
- 2. St John's Lutheran School Ivy Street, Kingaroy J.
- 3. St John's Lutheran School Campbell Street, Kingaroy J. 🖺
- 4. Proston State School Rodney Street, Proston 4
- 5. Kingaroy State High School Markwell Street, Kingaroy J. 🖺



Item 13.5 - Attachment 1 Page 387

Ordinary Council Meeting







Item 13.5 - Attachment 4 Page 390



Item 13.5 - Attachment 5



Item 13.5 - Attachment 5

# 13.6 2028/2029 REGIONAL ROADS AND TRANSPORT GROUP (RRTG) FUNDING NOMINATIONS

File Number: 16-10-2024

Author: Manager Infrastructure Planning
Authoriser: Acting Chief Executive Officer

#### **PRECIS**

2028/2029 Regional Roads and Transport Group (RRTG) Funding Nominations

#### **SUMMARY**

Council is seeking to submit applications for funding under the State Government's Transport Infrastructure Development Scheme (TIDS) forward program for 2028/29.

#### OFFICER'S RECOMMENDATION

That Council nominate the following roads to the Regional Roads & Transport Group for the 2028/29 Transport Infrastructure Development Scheme (TIDS):

- Stuart Street, Kumbia
- Somerset Street, Kingaroy
- Alford Str