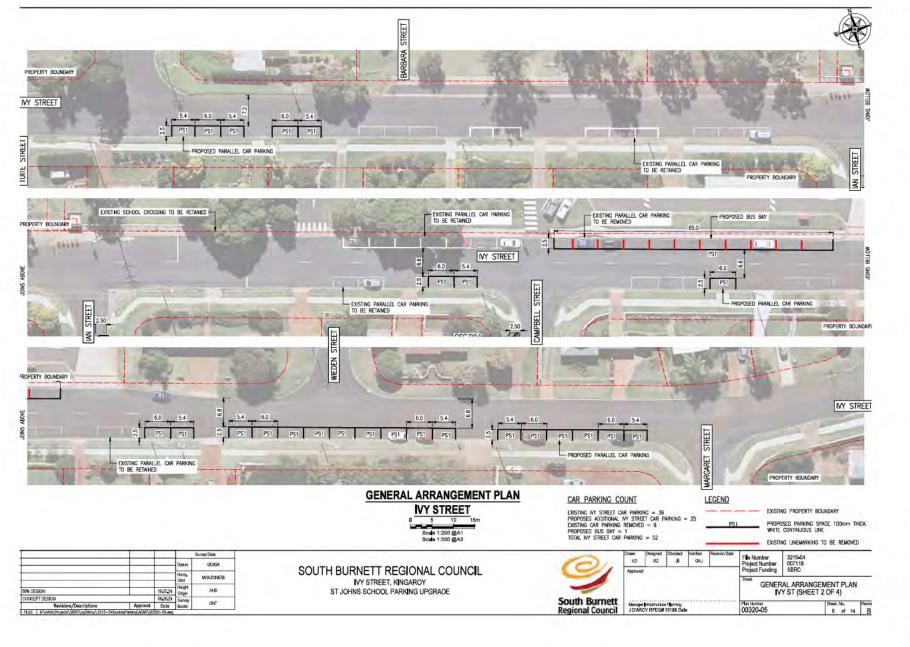

s also proposed to stage the nominations over four (4) years as per the below table:

| School       | 2025/26 | 2026/27 | 2027/28 | 2028/29 |
|--------------|---------|---------|---------|---------|
| Benarkin SS  | \$230k  |         |         |         |
| St John's    | \$396k  |         |         |         |
| Proston SS   |         | \$262k  |         |         |
| Kingaroy SHS |         |         | \$300k  | \$200k  |

#### **ATTACHMENTS**

- 1. Benarkin State School Scott Street, Benarkin 🗓 🖼
- 2. St John's Lutheran School Ivy Street, Kingaroy J.
- 3. St John's Lutheran School Campbell Street, Kingaroy J. 🖺
- 4. Proston State School Rodney Street, Proston 4
- 5. Kingaroy State High School Markwell Street, Kingaroy J. 🖺



Item 13.5 - Attachment 1 Page 387

Ordinary Council Meeting







Item 13.5 - Attachment 4 Page 390



Item 13.5 - Attachment 5



Item 13.5 - Attachment 5

# 13.6 2028/2029 REGIONAL ROADS AND TRANSPORT GROUP (RRTG) FUNDING NOMINATIONS

File Number: 16-10-2024

Author: Manager Infrastructure Planning
Authoriser: Acting Chief Executive Officer

#### **PRECIS**

2028/2029 Regional Roads and Transport Group (RRTG) Funding Nominations

#### **SUMMARY**

Council is seeking to submit applications for funding under the State Government's Transport Infrastructure Development Scheme (TIDS) forward program for 2028/29.

#### OFFICER'S RECOMMENDATION

That Council nominate the following roads to the Regional Roads & Transport Group for the 2028/29 Transport Infrastructure Development Scheme (TIDS):

- Stuart Street, Kumbia
- Somerset Street, Kingaroy
- Alford