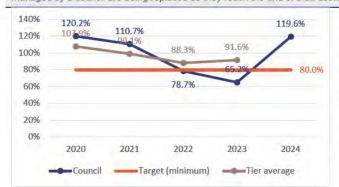

t represents the number of months a council can continue operating based on current monthly expenses.

Council's unrestricted cash expense cover ratio at 30 June 2024 is 9.6 months

This is greater than the 4 months target for the tier, indicating that council has sufficient cash available to fund future planned and unplanned expenses.

A higher unrestricted cash expense cover ratio indicates that a council has sufficient free cash available to contribute to the cost of future planned and unplanned expenditures such as infrastructure investment or disaster recovery.

## Ratio Commentary

Asset sustainability ratio – The asset sustainability ratio approximates the extent to which the infrastructure assets managed by a council are being replaced as they reach the end of their useful lives.



Council's 5 year average is 98.9%

This is **greater** than the **80% target** for the tier, indicating that council are spending money to renew their assets to compensate for assets nearing the end of their useful lives. This ratio indicates that Council has generally monitored its assets in line with its asset management plan, and capital spending has notably increased in FY24 in line with the increase in grant revenue.

Asset consumption ratio – The asset consumption ratio approximates the extent to which council's infrastructure assets have been consumed compared to what it would cost to build a new asset with the same benefit to the community.



Council's 5 year average is 70.4%

This is **greater** than the **60.0% target** for the tier, indicating council's assets are being consu