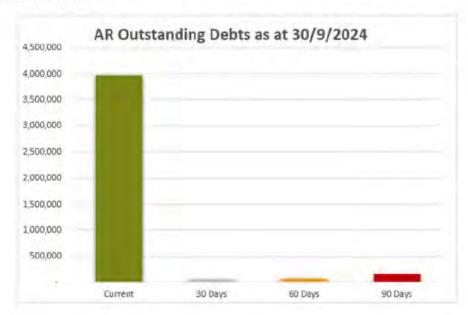

inancial Report | September 2024

#### 2.1.2 Trade and Other Receivables

Current trade and other receivables are made up of notices and invoices that have been issued but cash has not yet been collected. The below tables show the breakdown of the components in this balance sheet element – excluding rates.



Animals current balance is high as the dog registration renewals have just been issued.

Property and Rating (P&R) debts above that are overdue by 90 days or more total \$215k (up from last month) and are made up of \$37k in overdue animal registrations, \$15k being actively pursued by Council staff or determination on next steps are being investigated, \$33k can be recovered when properties are sold, and \$130k belong to developer contributions that will be finalised in the future.



Monthly Financial Report | September 2024

The current balance is high due to an invoice of \$3,740,000.00 to the Department of State Development for the first milestone of the dark fibre REFF grant.

The AR outstanding debts 90+ days is currently \$169k (up from last month) which is 4% of total AR outstanding debts.

A total of 95% of the value sitting in 90 days remains with debt collectors or have a payment arrangement with Council. 2% is being actively pursued by Council staff. 3% has been paid since the end of September 2024.

Rates in arrears as of 30 September 2024 is sitting at \$6.04m or 9.29% which is above the target arrears of 7%. This is high as the discount period has just finished. There are currently 948 assessments with rate arrangements in place which accounts for 32.96