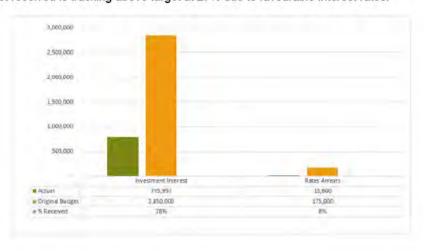

trade waste permits being invoiced.
- · The other category includes developer application fees.

#### 1.2.3 Rental Income

Council operates various facilities from which it derives a rental income such as commercial premises, caravan parks, community housing and airport.

As of 30 September 2024, rental income is tracking at 21% due to timing in annual rental of various facilities. Main factors affecting the rental income figures are:

- Aerodrome and Telecomm annual leases have not yet been issued.
- · Housing and shop rental timing in invoices being processed for monthly income.



#### 1.2.4 Interest Received

Interest revenue includes interest on investments and rate arrears. As of 30 September 2024, interest received is tracking above target at 27% due to favourable interest rates.



Monthly Financial Report | September 2024

#### 1.2.5 Sales Revenue

Sales revenue is income received from undertaking work for Main Roads, private works and recoverable works conducted by the Soil Laboratory. As of 30 September 2024, sales revenue is tracking above target at 28%.

This income stream is largely affected by timing of when RPC and RMPC works for this financial year are scheduled to be performed. Claims of approximately \$1.5m were in progress at the end of September 2024.



1.2.6 Other Income

Other income is sundry income derived from all other sources.

As of 30 September 2024, other income is tracking below target at 16%. Reasons surrounding this can be found below.

| Income Stream                | Actual |         | Original<br>Budget |           | %<br>Received |  |