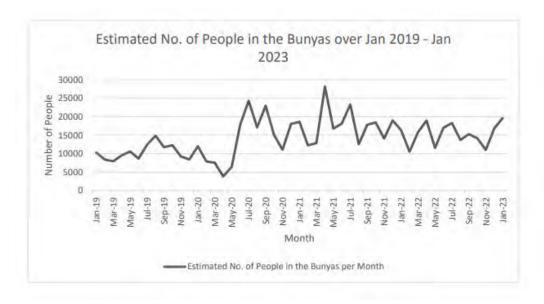

l               | 10          |
| B&B Bunyas Loft and Chalet            | 6           |
| Accommodation Centre                  | 784         |
| Permanent Residents (ABS Census 2021) | 164         |
| Campgrounds                           | 150         |
| Total                                 | 1136        |

16

- Queensland Parks and Wildlife estimate visitor numbers at approximately 200,000 per annum. The vehicle counter at Dandabah counted 65,112 cars in the day use area in 2022.
- The Graph below displays a Long-Term Growth over the period of 4 years (2019-Jan 2023). Furthermore, a Repeating Bi-Monthly Cycle is demonstrated. The high data peaks of the graph during the period of May 2020 until May 2021 can be explained by the post-Covid traveling boom that was prevalent state-wide.



**Source: Southern Queensland Country Tourism** 

#### 3.3 Current Community, Meeting & Function Facilities

There is no public hall currently in the Bunya Mountains. The village of Dandabah has two privately owned cafes, The Bunyas Café and Poppies on the Hill that can be used for small functions. Any larger functions with more people need to be held outside on the lawns of these facilities. The two cafes are open plan facilties and do not have smaller meeting rooms that would be appropriate for consulting rooms or workshops for user groups. The Rural Fire Service has a shed that is used for meeting on Bunya Mountains Road near the corner of Bunya Avenue. None of these facilities are appropriate for an evacuation centre in an emergency such as a bushfire.

The nearest public halls would