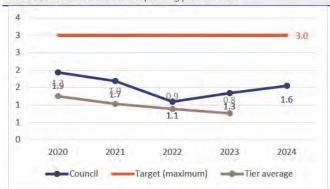

apital spending has notably increased in FY24 in line with the increase in grant revenue.

Asset consumption ratio – The asset consumption ratio approximates the extent to which council's infrastructure assets have been consumed compared to what it would cost to build a new asset with the same benefit to the community.



Council's 5 year average is 70.4%

This is **greater** than the **60.0% target** for the tier, indicating council's assets are being consumed in line with their estimated useful lives. This ratio has remained mostly steady in the last 5 years and is closely aligned with the tier average.

Leverage ratio – The leverage ratio is an indicator of a council's ability to repay its existing debt. It measures the relative size of the council's debt to its operating performance.



Council's leverage ratio at 30 June 2024 is 1.6 times

This is **less** than the **3 times target** for the tier, indicating council's ability to repay its debts. This ratio has remained mostly steady in the last 5 years and is closely aligned with the tier average.

4

Page 153

# 3. Audit conclusions

#### Areas of audit focus

Our external audit plan identified items that present the greatest risk of material error to the financial statements.

This chart displays the inherent risk for the identified areas of audit focus and the financial impact (magnitude).

Our overall conclusions on these areas of audit focus are outlined in the



#### Risk Description of risk

#### Valuation of property, plant and equipment

Property, plant and equipment is the most material balance in the financ