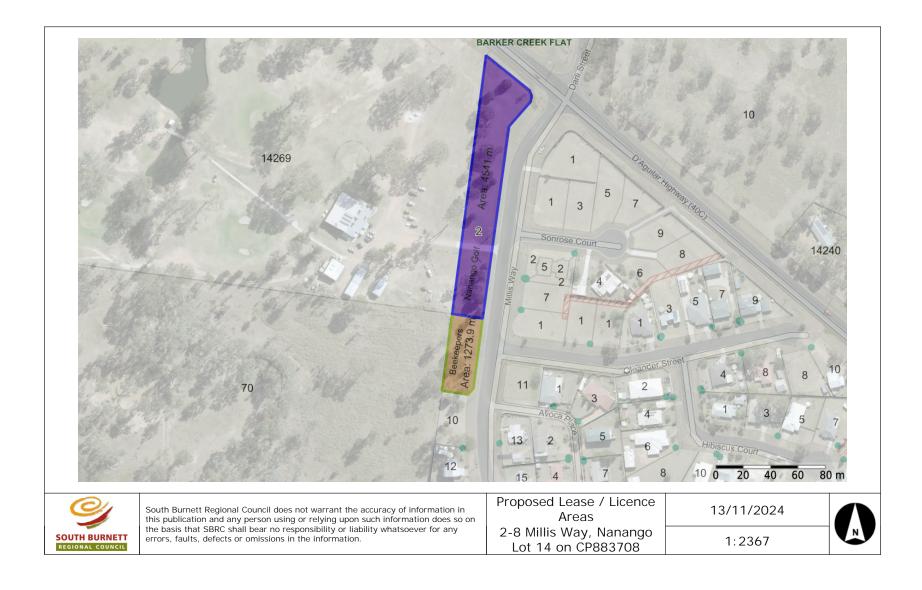

constructed through the property. The Golf Club stated that they continue to use the property during their Club's events as overflow parking and would like to formalise an agreement with Council.

Council negotiated with both parties for the western part of the property to be leased to the Beekeepers and for the Golf Club to enter into a Deed of Licence to Occupy for the remaining part of the property from the golf course western boundary to the D'Aguilar Highway boundary of approximately 4541sqm.

#### **ATTACHMENTS**

- 1. Proposed Lease / Licence Areas 2-8 Millis Way 🗓 🖺
- 2. Title Search 14CP883708 2-8 Millis Way 🗓 🛗
- 3. Aerial Map 2-8 Millis Way 14CP883708 U
- 4. 4 February 2008 Letter from the Nanango Golf Club regarding relocating the driveway to Millis Way. 4

Item 12.5 Page 147



# INTERNAL CURRENT TITLE SEARCH QUEENSLAND TITLES REGISTRY PTY LTD

Search Date: 26/09/2024 08:01 Title Reference: 17758236
Date Created: 16/06/1995

Previous Title: 16384203

REGISTERED OWNER

Dealing No: 705055735 19/09/2001

SOUTH BURNETT REGIONAL COUNCIL

ESTATE AND LAND

Estate in Fee Simple

LOT 14 CROWN PLAN 883708

Local Government: SOUTH BURNETT

EASEMENTS, ENCUMBRANCES AND INTERESTS

1. Rights and interests reserved to the Crown by Deed of Grant No. 12075232 (POR 272)  $\,$ 

ADMINISTRATIVE ADVICES - NIL UNREGISTERED DEALINGS - NIL

\*\* End of Current Title Search \*\*

COPYRIGHT QUEENSLAND TITLES REGISTRY PTY LTD [2024]

Page 1/1

# /riveway Access through ∠-ō iviiiis way xt14 on CP883708



A product of Queensland Globe

udes material © State of Queensland 2024. You are resp