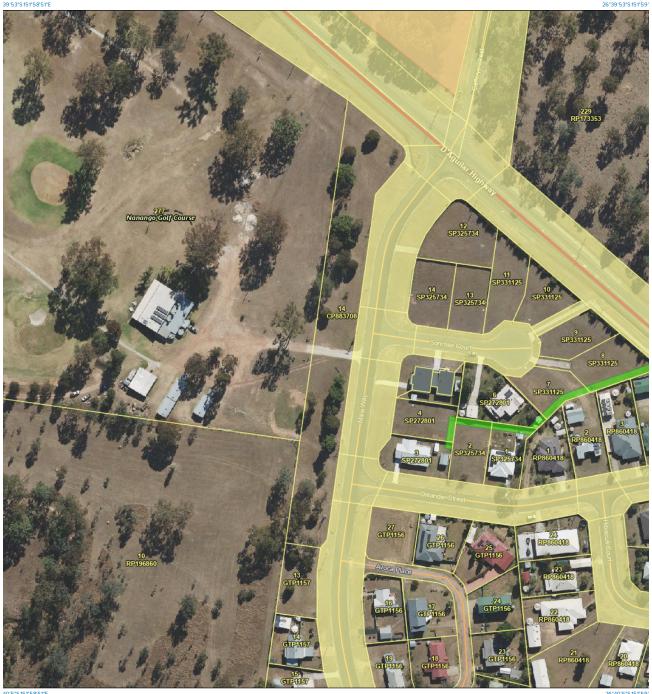

ango Golf Club regarding relocating the driveway to Millis Way. 4

Item 12.5 Page 147



# INTERNAL CURRENT TITLE SEARCH QUEENSLAND TITLES REGISTRY PTY LTD

Search Date: 26/09/2024 08:01 Title Reference: 17758236
Date Created: 16/06/1995

Previous Title: 16384203

REGISTERED OWNER

Dealing No: 705055735 19/09/2001

SOUTH BURNETT REGIONAL COUNCIL

ESTATE AND LAND

Estate in Fee Simple

LOT 14 CROWN PLAN 883708

Local Government: SOUTH BURNETT

EASEMENTS, ENCUMBRANCES AND INTERESTS

1. Rights and interests reserved to the Crown by Deed of Grant No. 12075232 (POR 272)  $\,$ 

ADMINISTRATIVE ADVICES - NIL UNREGISTERED DEALINGS - NIL

\*\* End of Current Title Search \*\*

COPYRIGHT QUEENSLAND TITLES REGISTRY PTY LTD [2024]

Page 1/1

# /riveway Access through ∠-ō iviiiis way xt14 on CP883708



A product of Queensland Globe

udes material © State of Queensland 2024. You are responsible for ensuring that the oils suitable for your purposes. The State of Queensland makes no representation or ranties in relation to the map contents and disclaims all liability.

nagery is displayed, imagery includes material © CNES reproduced under license n Airbus DS, all rights reserved © 21AT © Earth-i, all rights reserved, © Planet Labs >, 2023

Legend located on next page



Scale: 1:1425

Printed at: A3
Print date: 3/10/2024
Not suitable for accurate measurement.
Projection: Web Mercator EPSG 102100 (3857)

For more information, visit https://qldglobe.information.qld.gov.au/help-info/Contactus.html



Item 12.5 - Attachment 3 Page 150

### ırıveway Access t⊓roug⊓ ∠-ŏ ıvıllılıs way

ot 14 on C