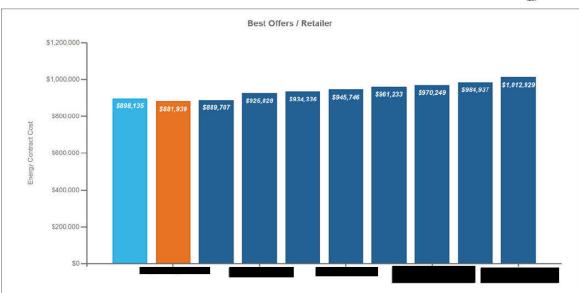

|            |
| Contact Number:               |                       |                            |            |
|                               | 19                    |                            |            |

Email Address:

Additional Notes.

All Charges shown in this report are exclusive of Network Charges, Regulated Market Charges, Transmission & Distribution Loss Factors (TLF & DLF) and GST. 2. Costs may vary from the actual rates submitted during the auction and shown on your contract if additional charges are applied by a Retailer or Regulatory body under Change of Law provisions. 3. Energy consumption and demand figures used for this report are for the purposes of comparison only and are based on information provided to Energy Action by the customer and/or the retailer.



| Rank      | Retailer | Period 1  | Period 2  | Period 3  | Total       | Benchmark<br>vs Offer | Validity<br>Date |
|-----------|----------|-----------|-----------|-----------|-------------|-----------------------|------------------|
| 1         |          | \$314,051 | \$293,895 | \$273,992 | \$881,939   | -1.8%                 | 21/11/2024       |
| 2         |          | \$313,461 | \$293,211 | \$283,034 | \$889,707   | -0.9%                 | 22/11/2024       |
| 3         |          | \$327,995 | \$307,357 | \$290,476 | \$925,828   | 3.1%                  | 21/11/2024       |
| 4         |          | \$332,154 | \$310,727 | \$291,454 | \$934,336   | 4.0%                  | 19/11/2024       |
| 5         |          | \$331,137 | \$314,973 | \$299,636 | \$945,746   | 5.3%