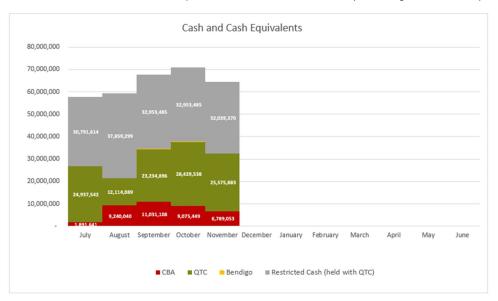

#### **RESOLUTION 2024/236**

Moved: Cr Ros Heit Seconded: Cr Danita Potter

That the monthly Financial Report including Capital Works and Works for Queensland (W4Q5) as at 31<sup>st</sup> October 2024 be received and noted.