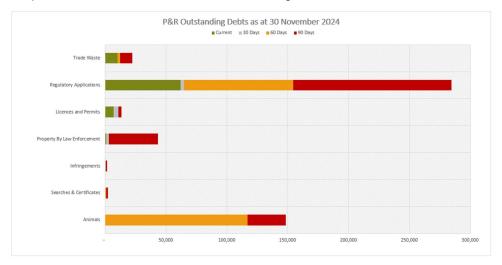

#### **ATTACHMENTS**

1. Business Outstanding Table - December 2024 🗓 🖺

Item 10.1 Page 26

## BUSINESS OUTSTANDING TABLE FOR ORDINARY COUNCIL MEETING

Meeting Date: 18 December 2024

**Attachment No: 1** 

Infocouncil Page 1 of 36

| Meeting               | Subject                                     | Manager           | Resolution                                                                                                                                                                                                                                       | Notes                                |
|-----------------------|---------------------------------------------|-------------------|--------------------------------------------------------------------------------------------------------------------------------------------------------------------------------------------------------------------------------------------------|--------------------------------------|
| Council<br>20/11/2024 | Grant Opportunity - State Emergency         | Pitt PSM,<br>Mark | RESOLUTION 2024/229  Moved: Cr Danita Potter Seconded: Cr Deb Dennien                                                                                                                                                                            |                                      |
|                       | Service (SES)<br>Support Grant<br>2025-2026 |                   | <ol> <li>That South Burnett Regional Council:</li> <li>Develop and apply for grant funding under the SES Support Grants 2025-26 round for the purchase of two(2) vehicles to be used exclusively for carrying out SES activities; and</li> </ol> |                                      |
|                       |                                             |                   | 2. If the grant application is successful, approve the required project budget of \$150,000 for executing the project.                                                                                                                           |                                      |
|                       |                                             |                   | <u>In Favour:</u> Crs Kathy Duff, Jane Erkens, Linda Little, Danita Potter, Deb Dennien, Heath Sander and Ros Heit                                                                                                                               |                                      |
|                       |                                             |                   | Against: Nil                                                                                                                                                                                                                                     |                                      |
|                       |                                             |                   | CARRIED 7/0                                                                                                                                                                                                                                      |                                      |
| Council               | Proposed Tender                             | Meehan,           | RESOLUTION 2024/235                                                                                                                                                                                                                              | 12 Dec 2024 10:20am Champney, Kristy |
| 20/11/2024            | for Sale of 100<br>Edward Street,<br>Wondai | Aaron             | Moved: Cr Ros Heit<br>Seconded: Cr Danita Potter                                                                                                                                                                                                 | Currently open to public tender      |
|                       | Worldan                                     |                   | That South Burnett Regional Council approve for sale by tender 100 Edward Street, Wondai (Lot 46 SP345914) by;                                                                                                                                   |                                      |
|                       |                                             |                   | <ol> <li>Entering into negotiations with the highest tenderer<br/>and if the current market value of the property is<br/>reached, enter a contract of sale for the property, or</li> </ol>                                                       |                                      |
|                       |                                             |                   | 2. If negotiations with the highest tenderer does not result in a sale of the property at current market value, list the property for sale on the open market, and                                                                               |                                      |