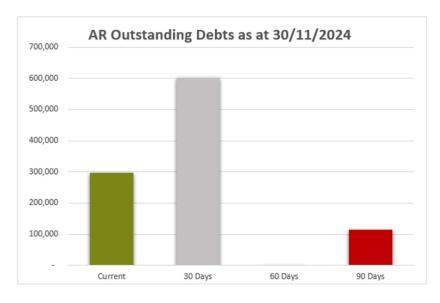

#### **ATTACHMENTS**

1. Business Outstanding Table - December 2024 🗓 🖺

Item 10.1 Page 26

## BUSINESS OUTSTANDING TABLE FOR ORDINARY COUNCIL MEETING

Meeting Date: 18 December 2024

**Attachment No: 1** 

Infocouncil Page 1 of 36

| Meeting               | Subject                                     | Manager           | Resolution                                                                                                                                                                                                                                       | Notes                                |
|-----------------------|---------------------------------------------|-------------------|--------------------------------------------------------------------------------------------------------------------------------------------------------------------------------------------------------------------------------------------------|--------------------------------------|
| Council<br>20/11/2024 | Grant Opportunity - State Emergency         | Pitt PSM,<br>Mark | RESOLUTION 2024/229  Moved: Cr Danita Potter Seconded: Cr Deb Dennien                                                                                                                                                                            |                                      |
|                       | Service (SES)<br>Support Grant<br>2025-2026 |                   | <ol> <li>That South Burnett Regional Council:</li> <li>Develop and apply for grant funding under the SES Support Grants 2025-26 round for the purchase of two(2) vehicles to be used exclusively for carrying out SES activities; and</li> </ol> |                                      |
|                       |                                             |                   | 2. If the grant application is successful, approve the required project budget of \$150,000 for executing the project.                                                                                                                           |                                      |
|                       |                                             |                   | <u>In Favour:</u> Crs Kathy Duff, Jane Erkens, Linda Little, Danita Potter, Deb Dennien, Heath Sander and Ros Heit                                                                                                                               |                                      |
|                       |                                             |                   | Against: Nil                                                                                                                                                                                                                                     |                                      |
|                       |                                             |                   | CARRIED 7/0                                                                                                                                                                                                                                      |                                      |
| Council               | Proposed Tender                             | Meehan,           | RESOLUTION 2024/235                                                                                                                                                                                                                              | 12 Dec 2024 10:20am Champney, Kristy |
| 20/11/2024            | for Sale of 100<br>Edward Street,<br>Wondai | Aaron             | Moved: Cr Ros Heit<br>Seconded: Cr Danita Potter                                                                                                                                                                                                 | Currently open to public tender      |
|                       | Worldan                                     |                   | That South Burnett Regional Council approve for sale by tender 100 Edward Street, Wondai (Lot 46 SP345914) by;                                                                                                                                   |                                      |
|                       |                                             |                   | <ol> <li>Entering into negotiations with the highest tenderer<br/>and if the current market value of the property is<br/>reached, enter a contract of sale for the property, or</li> </ol>                                                       |                                      |
|                       |                                             |                   | 2. If negotiations with the highest tenderer does not result in a sale of the property at current market value, list the property for sale on the open market, and                                                                               |                                      |