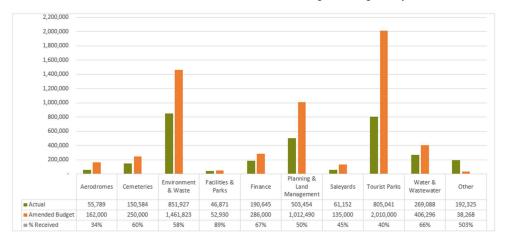

#### 12.4 MONTHLY FINANCIAL INFORMATION

#### **RESOLUTION 2024/236**

Moved: Cr Ros Heit Seconded: Cr Danita Potter

That the monthly Financial Report including Capital Works and Works for Queensland (W4Q5) as at 31<sup>st</sup> October 2024 be received and noted.