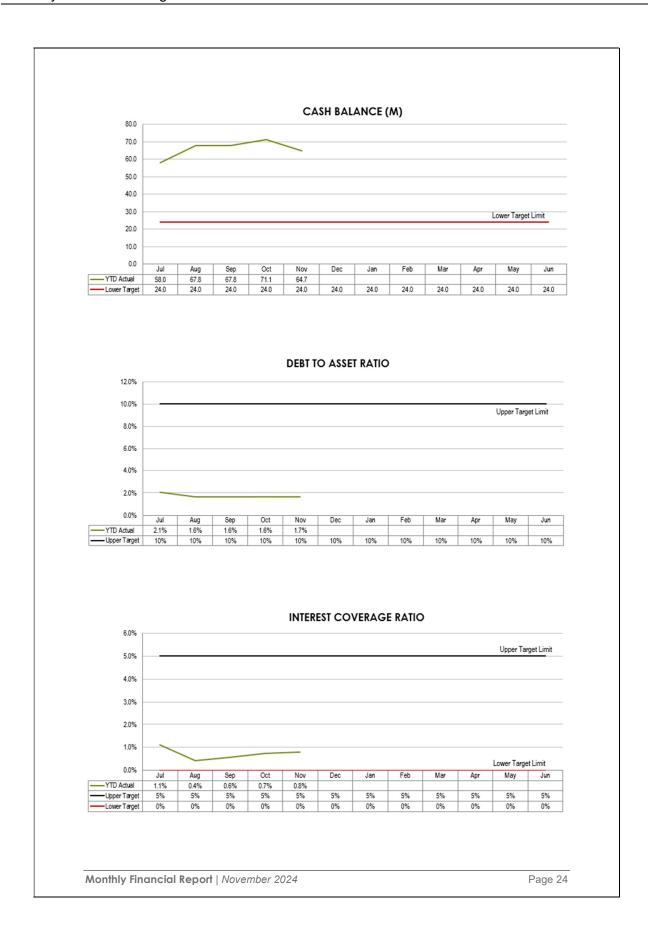

#### **RESOLUTION 2024/236**

Moved: Cr Ros Heit Seconded: Cr Danita Potter

That the monthly Financial Report including Capital Works and Works for Queensland (W4Q5) as at 31<sup>st</sup> October 2024 be received and noted.