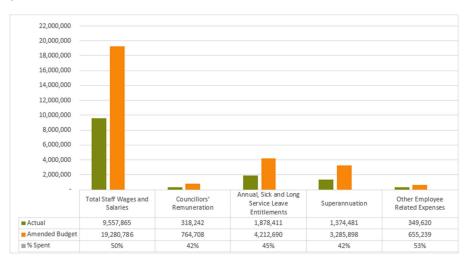

#### **RESOLUTION 2024/236**

Moved: Cr Ros Heit Seconded: Cr Danita Potter

That the monthly Financial Report including Capital Works and Works for Queensland (W4Q5) as at 31<sup>st</sup> October 2024 be received and noted.