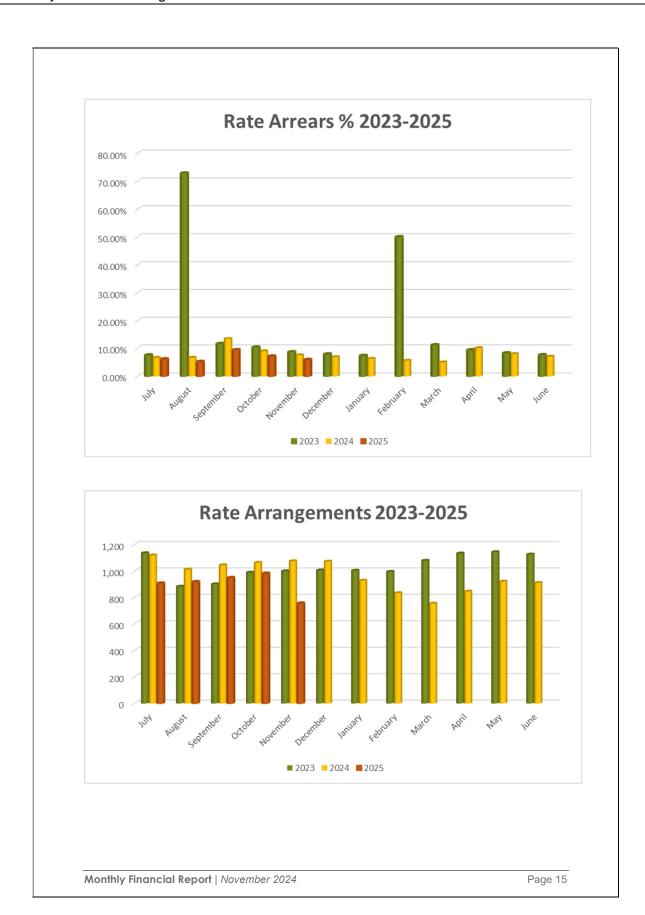

#### 12.4 MONTHLY FINANCIAL INFORMATION

#### **RESOLUTION 2024/236**

Moved: Cr Ros Heit Seconded: Cr Danita Potter

That the monthly Financial Report including Capital Works and Works for Queensland (W4Q5) as at 31<sup>st</sup> October 2024 be received and noted.