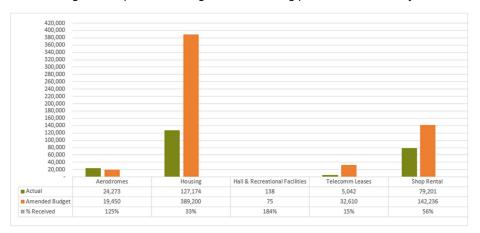

#### 12.4 MONTHLY FINANCIAL INFORMATION

#### **RESOLUTION 2024/236**

Moved: Cr Ros Heit Seconded: Cr Danita Potter

That the monthly Financial Report including Capital Works and Works for Queensland (W4Q5) as at 31<sup>st</sup> October 2024 be received and noted.