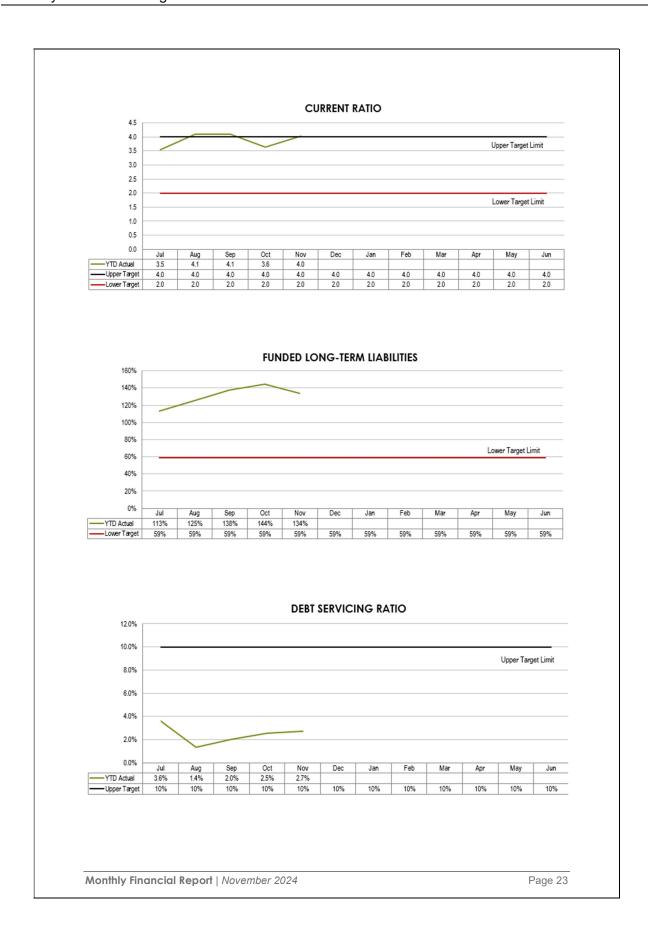

#### **RESOLUTION 2024/236**

Moved: Cr Ros Heit Seconded: Cr Danita Potter

That the monthly Financial Report including Capital Works and Works for Queensland (W4Q5) as at 31<sup>st</sup> October 2024 be received and noted.