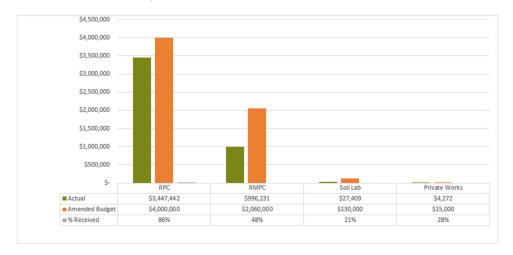

#### **RESOLUTION 2024/236**

Moved: Cr Ros Heit Seconded: Cr Danita Potter

That the monthly Financial Report including Capital Works and Works for Queensland (W4Q5) as at 31<sup>st</sup> October 2024 be received and noted.