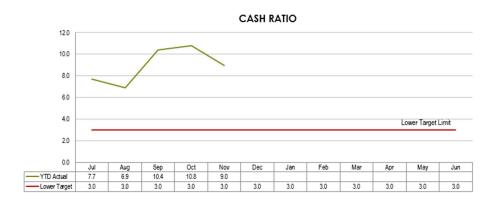

#### 12.4 MONTHLY FINANCIAL INFORMATION

#### **RESOLUTION 2024/236**

Moved: Cr Ros Heit Seconded: Cr Danita Potter

That the monthly Financial Report including Capital Works and Works for Queensland (W4Q5) as at 31<sup>st</sup> October 2024 be received and noted.