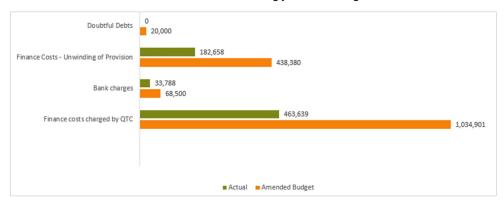

#### **RESOLUTION 2024/236**

Moved: Cr Ros Heit Seconded: Cr Danita Potter

That the monthly Financial Report including Capital Works and Works for Queensland (W4Q5) as at 31<sup>st</sup> October 2024 be received and noted.