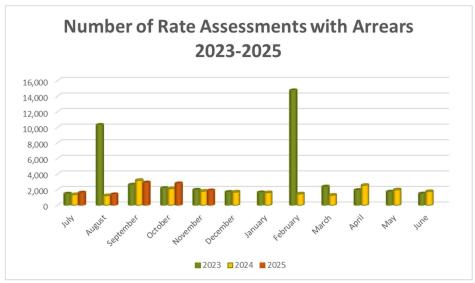

#### **ATTACHMENTS**

1. Business Outstanding Table - December 2024 🗓 🖺

Item 10.1 Page 26

## BUSINESS OUTSTANDING TABLE FOR ORDINARY COUNCIL MEETING

Meeting Date: 18 December 2024

**Attachment No: 1** 

Infocouncil Page 1 of 36

| Meeting               | Subject                                     | Manager           | Resolution                                                                                                                                                                                                                                       | Notes                                |
|-----------------------|---------------------------------------------|-------------------|--------------------------------------------------------------------------------------------------------------------------------------------------------------------------------------------------------------------------------------------------|--------------------------------------|
| Council<br>20/11/2024 | Grant Opportunity - State Emergency         | Pitt PSM,<br>Mark | RESOLUTION 2024/229  Moved: Cr Danita Potter Seconded: Cr Deb Dennien                                                                                                                                                                            |                                      |
|                       | Service (SES)<br>Support Grant<br>2025-2026 |                   | <ol> <li>That South Burnett Regional Council:</li> <li>Develop and apply for grant funding under the SES Support Grants 2025-26 round for the purchase of two(2) vehicles to be used exclusively for carrying out SES activities; and</li> </ol> |                                      |
|                       |                                             |                   | 2. If the grant application is successful, approve the required project budget of \$150,000 for executing the project.                                                                                                                           |                                      |
|                       |                                             |                   | <u>In Favour:</u> Crs Kathy Duff, Jane Erkens, Linda Little, Danita Potter, Deb Dennien, Heath Sander and Ros Heit                                                                                                                               |                                      |
|                       |                                             |                   | Against: Nil                                                                                                                                                                                                                                     |                                      |
|                       |                                             |                   | CARRIED 7/0                                                                                                                                                                                                                                      |                                      |
| Council               | Proposed Tender                             | Meehan,           | RESOLUTION 2024/235                                                                                                                                                                                                                              | 12 Dec 2024 10:20am Champney, Kristy |
| 20/11/2024            | for Sale of 100<br>Edward Street,<br>Wondai | Aaron             | Moved: Cr Ros Heit<br>Seconded: Cr Danita Potter                                                                                                                                                                                                 | Currently open to public tender      |
|                       | Worldan                                     |                   | That South Burnett Regional Council approve for sale by tender 100 Edward Street, Wondai (Lot 46 SP345914) by;                                                                                                                                   |                                      |
|                       |                                             |                   | <ol> <li>Entering into negotiations with the highest tenderer<br/>and if the current market value of the property is<br/>reached, enter a contract of sale for the property, or</li> </ol>                                                       |                                      |
|                       |                                             |                   | 2. If negotiations with the highest tenderer does not result in a sale of the property at current market value, list the property for sale on the open market, and                                                                               |                                      |