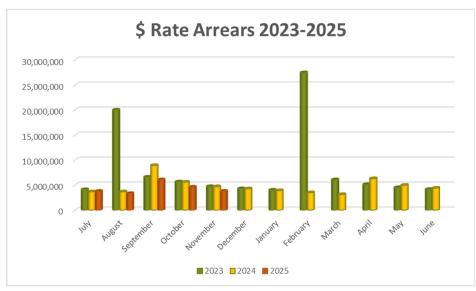

#### **ATTACHMENTS**

1. Business Outstanding Table - December 2024 🗓 🖺

Item 10.1 Page 26

## BUSINESS OUTSTANDING TABLE FOR ORDINARY COUNCIL MEETING

Meeting Date: 18 December 2024

**Attachment No: 1** 

Infocouncil Page 1 of 36

| Meeting               | Subject                                     | Manager           | Resolution                                                                                                                                                                                                                                       | Notes                                |
|-----------------------|---------------------------------------------|-------------------|--------------------------------------------------------------------------------------------------------------------------------------------------------------------------------------------------------------------------------------------------|--------------------------------------|
| Council<br>20/11/2024 | Grant Opportunity - State Emergency         | Pitt PSM,<br>Mark | RESOLUTION 2024/229  Moved: Cr Danita Potter Seconded: Cr Deb Dennien                                                                                                                                                                            |                                      |
|                       | Service (SES)<br>Support Grant<br>2025-2026 |                   | <ol> <li>That South Burnett Regional Council:</li> <li>Develop and apply for grant funding under the SES Support Grants 2025-26 round for the purchase of two(2) vehicles to be used exclusively for carrying out SES activities; and</li> </ol> |                                      |
|                       |                                             |                   | 2. If the grant application is successful, approve the required project budget of \$150,000 for executing the project.                                                                                                                           |                                      |
|                       |                                             |                   | <u>In Favour:</u> Crs Kathy Duff, Jane Erkens, Linda Little, Danita Potter, Deb Dennien, Heath Sander and Ros Heit                                                                                                                               |                                      |
|                       |                                             |                   | Against: Nil                                                                                                                                                                                                                                     |                                      |
|                       |                                             |                   | CARRIED 7/0                                                                                                                                                                                                                                      |                                      |
| Council               | Proposed Tender                             | Meehan,           | RESOLUTION 2024/235                                                                                                                                                                                                                              | 12 Dec 2024 10:20am Champney, Kristy |
| 20/11/2024            | for Sale of 100<br>Edward Street,<br>Wondai | Aaron             | Moved: Cr Ros Heit<br>Seconded: Cr Danita Potter                                                                                                                                                                                                 | Currently open to public tender      |
|                       | Worldan                                     |                   | That South Burnett Regional Council approve for sale by tender 100 Edward Street, Wondai (Lot 46 SP345914) by;                                                                                                                                   |                                      |
|                       |                                             |                   | <ol> <li>Entering into negotiations with the highest tenderer<br/>and if the current market value of the property is<br/>reached, enter a contract of sale for the property, or</li> </ol>                                                       |                                      |
|                       |                                             |                   | 2. If negotiations with the highest tenderer does not result in a sale of the property at current market value, list the property for sale on the open market, and                                                                               |                                      |