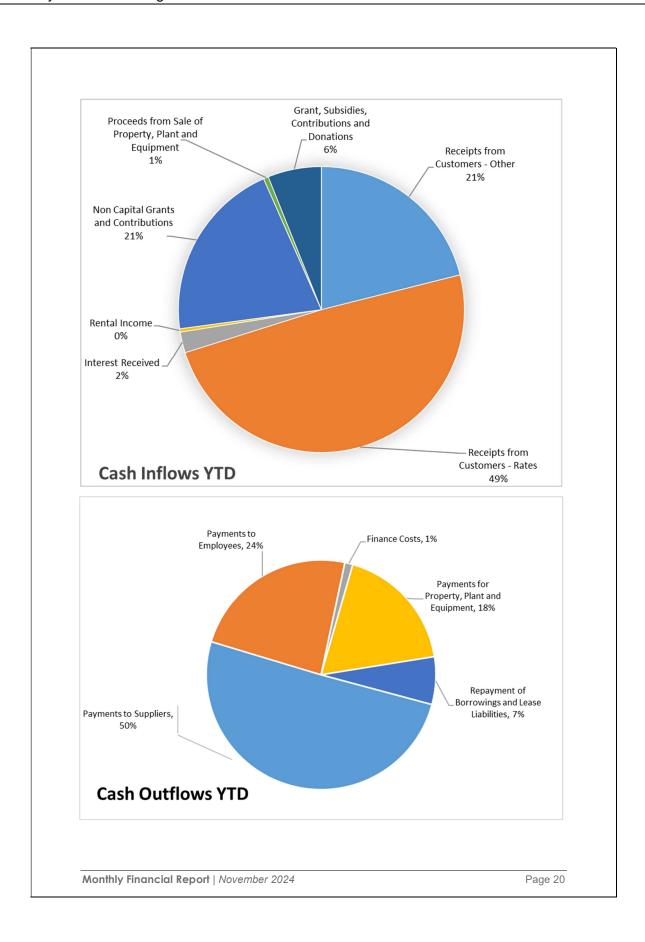

#### 12.4 MONTHLY FINANCIAL INFORMATION

#### **RESOLUTION 2024/236**

Moved: Cr Ros Heit Seconded: Cr Danita Potter

That the monthly Financial Report including Capital Works and Works for Queensland (W4Q5) as at 31<sup>st</sup> October 2024 be received and noted.