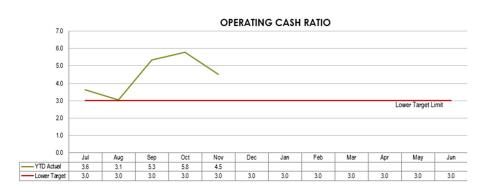

#### 12.4 MONTHLY FINANCIAL INFORMATION

#### **RESOLUTION 2024/236**

Moved: Cr Ros Heit Seconded: Cr Danita Potter

That the monthly Financial Report including Capital Works and Works for Queensland (W4Q5) as at 31<sup>st</sup> October 2024 be received and noted.